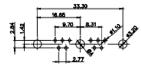

| PART NUMBER:    | 628-43W2               | 2624-2T4           |       | 1  |

5W5 Male

5W5 Female



23.53

8W8 Male





11W1 Male/Female



## 17W2 Male/Female

30A / 3.7 40A / 4.2

CURRENT RATING / ØA 10A / 2.2 20A / 3.3

|   | <b>R</b> #HS |
|---|--------------|
| I | COMPLIANT    |

THIS SERIES FULLY CONFORMS TO THE EUROPEAN UNION DIRECTIVES 2011/65/EU FOR RoHS COMPLIANCY.





YOUR CONNECTION







THIS IS A C.A.D. GENERATED DRAWING TOLERANCE UNLESS OTHERWISE SPECIFIED DO NOT MAKE MANUAL REVISIONS TO MASTER. .X ±0.25







25W3 Male









36W4 Female



13W3 Male



36W4 Male







13W6 Male



43W2 Male





17W5 Female

.XX

±0.13 .XXX ±0.05

9W4 Female

13W3 Female





47W1 Female



17W5 Male

COMPLIANT



47W1 Male







|                                                                  | SW REFERENCE NO.:                    |