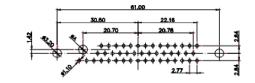

17W5 Female

.XX

±0.13 .XXX ±0.05

9W4 Female

13W3 Female

47W1 Female

17W5 Male

COMPLIANT

47W1 Male

|                                                                  | SW REFERENCE NO.:                    |                                                                                                                                                                                                                |                                 |            | 628 COMBO ASSEMBLY |  |  |
|------------------------------------------------------------------|--------------------------------------|----------------------------------------------------------------------------------------------------------------------------------------------------------------------------------------------------------------|---------------------------------|------------|--------------------|--|--|
|                                                                  | COMBINATION                          | DRAWN: C.B                                                                                                                                                                                                     | DATE: JAN. 01/2019              |            |                    |  |  |
|                                                                  |                                      |                                                                                                                                                                                                                | CHECKED:                        | DATE:      |                    |  |  |
| THIS SERIES FULLY CONFORMS TO                                    | EDAC INC                             | THESE DRAWINGS AND SPECIFICATIONS<br>ARE THE PROPERTY OF EDAC INC.,AND<br>SHALL NOT BE REPRODUCED,OR COPIED<br>OR USED AS THE BASIS FOR THE<br>MANUFACTURE OR SALE OF APPARATUS<br>WITHOUT WRITTEN PERMISSION. | SCALE: N.T.S                    | SHEET 4 OF | 4                  |  |  |
| THE EUROPEAN UNION DIRECTIVES<br>2011/65/EU FOR R₀HS COMPLIANCY. | TORONTO, ONTARIO<br>CANADA           |                                                                                                                                                                                                                | DRAWING NUMBER: 628-43W2624-2T4 |            | ISSUE              |  |  |
|                                                                  | YOUR CONNECTION TO QUALITY & SERVICE |                                                                                                                                                                                                                | PART NUMBER: 628-43W            | 2624-2T4   | 1                  |  |  |