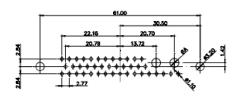

47W1 Male

|                                                                  | SW REFERENCE NO.:                    |                                                                                                                                                                                                                |                                 |            | 628 COMBO ASSEMBLY |  |  |
|------------------------------------------------------------------|--------------------------------------|----------------------------------------------------------------------------------------------------------------------------------------------------------------------------------------------------------------|---------------------------------|------------|--------------------|--|--|
|                                                                  | COMBINATION                          | DRAWN: C.B                                                                                                                                                                                                     | DATE: JAN. 01/2019              |            |                    |  |  |
|                                                                  |                                      |                                                                                                                                                                                                                | CHECKED:                        | DATE:      |                    |  |  |
| THIS SERIES FULLY CONFORMS TO                                    | EDAC INC                             | THESE DRAWINGS AND SPECIFICATIONS<br>ARE THE PROPERTY OF EDAC INC.,AND<br>SHALL NOT BE REPRODUCED,OR COPIED<br>OR USED AS THE BASIS FOR THE<br>MANUFACTURE OR SALE OF APPARATUS<br>WITHOUT WRITTEN PERMISSION. | SCALE: N.T.S                    | SHEET 4 OF | 4                  |  |  |
| THE EUROPEAN UNION DIRECTIVES<br>2011/65/EU FOR R₀HS COMPLIANCY. | TORONTO, ONTARIO<br>CANADA           |                                                                                                                                                                                                                | DRAWING NUMBER: 628-43W2624-2T4 |            | ISSUE              |  |  |
|                                                                  | YOUR CONNECTION TO QUALITY & SERVICE |                                                                                                                                                                                                                | PART NUMBER: 628-43W            | 2624-2T4   | 1                  |  |  |