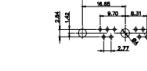

## 17W2 Male/Female

30A / 3.7 40A / 4.2

CURRENT RATING / ØA 10A / 2.2 20A / 3.3

|   | <b>R</b> #HS |
|---|--------------|
| I | COMPLIANT    |

THIS SERIES FULLY CONFORMS TO THE EUROPEAN UNION DIRECTIVES 2011/65/EU FOR RoHS COMPLIANCY.