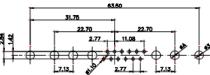

## 17W2 Male/Female

30A / 3.7 40A / 4.2

CURRENT RATING / ØA 10A / 2.2 20A / 3.3

|   | <b>R</b> #HS |
|---|--------------|
| I | COMPLIANT    |

THIS SERIES FULLY CONFORMS TO THE EUROPEAN UNION DIRECTIVES 2011/65/EU FOR RoHS COMPLIANCY.