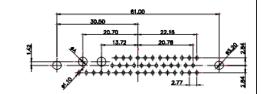

YOUR CONNECTION

THIS IS A C.A.D. GENERATED DRAWING TOLERANCE UNLESS OTHERWISE SPECIFIED DO NOT MAKE MANUAL REVISIONS TO MASTER. .X ±0.25

25W3 Male

36W4 Female

13W3 Male

36W4 Male

13W6 Male

43W2 Male