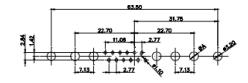

YOUR CONNECTION

THIS IS A C.A.D. GENERATED DRAWING TOLERANCE UNLESS OTHERWISE SPECIFIED DO NOT MAKE MANUAL REVISIONS TO MASTER. .X ±0.25

25W3 Male

36W4 Female

13W3 Male

36W4 Male

13W6 Male

43W2 Male