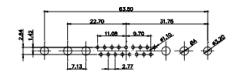

YOUR CONNECTION

THIS IS A C.A.D. GENERATED DRAWING TOLERANCE UNLESS OTHERWISE SPECIFIED DO NOT MAKE MANUAL REVISIONS TO MASTER. .X ±0.25

25W3 Male

36W4 Female

13W3 Male

36W4 Male

13W6 Male

43W2 Male