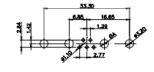

## 17W2 Male/Female

30A / 3.7 40A / 4.2

CURRENT RATING / ØA 10A / 2.2 20A / 3.3

|   | <b>R</b> #HS |
|---|--------------|
| I | COMPLIANT    |

THIS SERIES FULLY CONFORMS TO THE EUROPEAN UNION DIRECTIVES 2011/65/EU FOR RoHS COMPLIANCY.