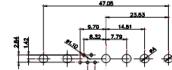

| PART NUMBER:    | 628-43W2               | 2624-2T4           |       | 1  |

5W5 Male

5W5 Female



23.53

8W8 Male





11W1 Male/Female



## 17W2 Male/Female

30A / 3.7 40A / 4.2

CURRENT RATING / ØA 10A / 2.2 20A / 3.3

|   | <b>R</b> #HS |
|---|--------------|
| I | COMPLIANT    |

THIS SERIES FULLY CONFORMS TO THE EUROPEAN UNION DIRECTIVES 2011/65/EU FOR RoHS COMPLIANCY.





YOUR CONNECTION







THIS IS A C.A.D. GENERATED DRAWING TOLERANCE UNLESS OTHERWISE SPECIFIED DO NOT MAKE MANUAL REVISIONS TO MASTER. .X ±0.25







25W3 Male









36W4 Female



13W3 Male



36W4 Male







13W6 Male



43W2 Male





17W5 Female

.XX

±0.13 .XXX ±0.05

9W4 Female

13W3 Female





47W1 Female



17W5 Male

COMPLIANT



47W1 Male







|                                                                  | SW REFERENCE NO.:                    |                                                                                                                                                                                                                |                                 |            | 628 COMBO ASSEMBLY |  |  |
|------------------------------------------------------------------|--------------------------------------|--------------------------------------------------------------------------------------------------------