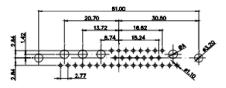

YOUR CONNECTION

THIS IS A C.A.D. GENERATED DRAWING TOLERANCE UNLESS OTHERWISE SPECIFIED DO NOT MAKE MANUAL REVISIONS TO MASTER. .X ±0.25

25W3 Male

36W4 Female

13W3 Male

36W4 Male

13W6 Male

43W2 Male