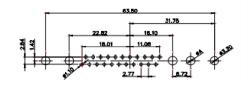

| PART NUMBER:    | 628-43W2               | 2624-2T4           |       | 1  |

5W5 Male

5W5 Female



23.53

8W8 Male





11W1 Male/Female



## 17W2 Male/Female

30A / 3.7 40A / 4.2

CURRENT RATING / ØA 10A / 2.2 20A / 3.3

|   | <b>R</b> #HS |
|---|--------------|
| I | COMPLIANT    |

THIS SERIES FULLY CONFORMS TO THE EUROPEAN UNION DIRECTIVES 2011/65/EU FOR RoHS COMPLIANCY.





YOUR CONNECTION







THIS IS A C.A.D. GENERATED DRAWING TOLERANCE UNLESS OTHERWISE SPECIFIED DO NOT MAKE MANUAL REVISIONS TO MASTER. .X ±0.25







25W3 Male









36W4 Female



13W3 Male



36W4 Male







13W6 Male



43W2 Male





17W5 Female

.XX

±0.13 .XXX ±0.05

9W4 Female

13W3 Female





47W1 Female



17W5 Male

COMPLIANT



47W1 Male







|                                                                  | SW REFERENCE NO.:                    |                                                                                                                                                                                                                |                                 |            | 628 COMBO ASSEMBLY |  |  |
|------------------------------------------------------------------|--------------------------------------|-------------------------------------------------------------------------------------------------------------------------