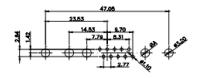

| PART NUMBER:    | 628-43W2               | 2624-2T4           |       | 1  |

5W5 Male

5W5 Female



23.53

8W8 Male





11W1 Male/Female



## 17W2 Male/Female

30A / 3.7 40A / 4.2

CURRENT RATING / ØA 10A / 2.2 20A / 3.3

|   | <b>R</b> #HS |
|---|--------------|
| I | COMPLIANT    |

THIS SERIES FULLY CONFORMS TO THE EUROPEAN UNION DIRECTIVES 2011/65/EU FOR RoHS COMPLIANCY.





YOUR CONNECTION







THIS IS A C.A.D. GENERATED DRAWING TOLERANCE UNLESS OTHERWISE SPECIFIED DO NOT MAKE MANUAL REVISIONS TO MASTER. .X ±0.25







25W3 Male









36W4 Female



13W3 Male



36W4 Male







13W6 Male



43W2 Male





17W5 Female

.XX

±0.13 .XXX ±0.05

9W4 Female

13W3 Female





47W1 Female



17W5 Male

COMPLIANT



47W1 Male







|                                                                  | SW REFERENCE NO.:                    |                                                                                                                                                                                                                |                                 |            | 628 COMBO ASSEMBLY |  |  |
|------------------------------------------------------------------|--------------------------------------|--------------------------------------------------------------------------------------------------------------------------------------