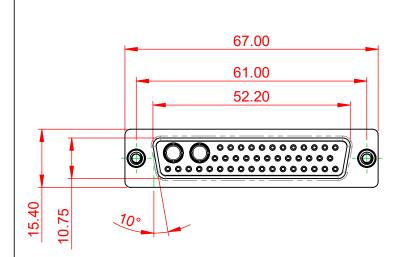

THIS IS A C.A.D. GENERATED DRAWING DO NOT MAKE MANUAL REVISIONS TO MASTER.



ISSUE NUMBER

(1)





NOTES:

MATERIAL:

HOUSING: THERMOPLASTIC POLYESTER, UL94V-0 SHELL: STEEL, Sn or Ni PLATED CONTACT: COPPER ALLOY SEE ORDERING GUIDE FOR PLATING

OPERATING TEMPERATURE: -55°C ~ 125°C

SIGNAL CONTACT CURRENT RATING: 5A PER CONTACT SIGNAL CONTACT RESISTANCE:  $10m\Omega$  MAX. INSULATOR RESISTANCE:  $5000M\Omega$  min. DIELECTRIC WITHSTANDING VOLTAGE: 1000V AC rms

|                                      |                                                                                                                                       | SW REFERENCE NO.: 628 COMBO ASSEMBLY |            |       |  |  |
|--------------------------------------|---------------------------------------------------------------------------------------------------------------------------------------|------------