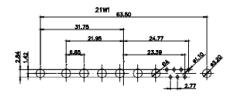

YOUR CONNECTION

THIS IS A C.A.D. GENERATED DRAWING TOLERANCE UNLESS OTHERWISE SPECIFIED DO NOT MAKE MANUAL REVISIONS TO MASTER. .X ±0.25

25W3 Male

36W4 Female

13W3 Male

36W4 Male

13W6 Male

43W2 Male