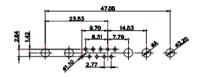

| PART NUMBER:    | 628-43W2               | 2624-2T4           |       | 1  |

5W5 Male

5W5 Female



23.53

8W8 Male





11W1 Male/Female



## 17W2 Male/Female

30A / 3.7 40A / 4.2

CURRENT RATING / ØA 10A / 2.2 20A / 3.3

|   | <b>R</b> #HS |
|---|--------------|
| I | COMPLIANT    |

THIS SERIES FULLY CONFORMS TO THE EUROPEAN UNION DIRECTIVES 2011/65/EU FOR RoHS COMPLIANCY.





YOUR CONNECTION







THIS IS A C.A.D. GENERATED DRAWING TOLERANCE UNLESS OTHERWISE SPECIFIED DO NOT MAKE MANUAL REVISIONS TO MASTER. .X ±0.25







25W3 Male









36W4 Female



13W3 Male



36W4 Male







13W6 Male



43W2 Male





17W5 Female

.XX

±0.13 .XXX ±0.05

9W4 Female

13W3 Female





47W1 Female



17W5 Male

COMPLIANT



47W1 Male







|                                                                  | SW REFERENCE NO.:                    |                                                                                                                                                                                                                |                                 |            | 628 COMBO ASSEMBLY |  |  |
|------------------------------------------------------------------|--------------------------------------|-----------------------------------------------------------------------------------------------------------------------------------------------------