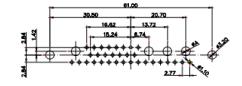

47W1 Male

|                                                                  | SW REFERENCE NO.:                    |                                                                                                                                                                                                                |                                 |            | 628 COMBO ASSEMBLY |  |  |
|------------------------------------------------------------------|--------------------------------------|----------------------------------------------------------------------------------------------------------------------------------------------------------------------------------------------------------------|---------------------------------|------------|--------------------|--|--|
|                                                                  | COMBINATION                          | DRAWN: C.B                                                                                                                                                                                                     | DATE: JAN. 01/2019              |            |                    |  |  |
|                                                                  |                                      |                                                                                                                                                                                                                | CHECKED:                        | DATE:      |                    |  |  |
| THIS SERIES FULLY CONFORMS TO                                    | EDAC INC                             | THESE DRAWINGS AND SPECIFICATIONS<br>ARE THE PROPERTY OF EDAC INC.,AND<br>SHALL NOT BE REPRODUCED,OR COPIED<br>OR USED AS THE BASIS FOR THE<br>MANUFACTURE OR SALE OF APPARATUS<br>WITHOUT WRITTEN PERMISSION. | SCALE: N.T.S                    | SHEET 4 OF | 4                  |  |  |
| THE EUROPEAN UNION DIRECTIVES<br>2011/65/EU FOR R₀HS COMPLIANCY. | TORONTO, ONTARIO<br>CANADA           |                                                                                                                                                                                                                | DRAWING NUMBER: 628-43W2624-2T4 |            | ISSUE              |  |  |
|                                                                  | YOUR CONNECTION TO QUALITY & SERVICE |                                                                                                                                                                                                                | PART NUMBER: 628-43W            | 2624-2T4   | 1                  |  |  |