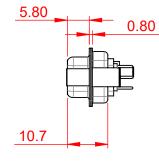

THIS IS A C.A.D. GENERATED DRAWING DO NOT MAKE MANUAL REVISIONS TO MASTER.



ISSUE NUMBER

(1)





NOTES:

MATERIAL:

HOUSING: THERMOPLASTIC POLYESTER, UL94V-0 SHELL: STEEL, Sn or Ni PLATED CONTACT: COPPER ALLOY SEE ORDERING GUIDE FOR PLATING

OPERATING TEMPERATURE: -55°C ~ 125°C

SIGNAL CONTACT CURRENT RATING: 5A PER CONTACT SIGNAL CONTACT RESISTANCE:  $10m\Omega$  MAX. INSULATOR RESISTANCE:  $5000M\Omega$  min. DIELECTRIC WITHSTANDING VOLTAGE: 1000V AC rms

|                                      |                                                                                                                                       | SW REFERENCE NO.: 628 COMBO ASSEMBLY |            |       |  |  |
|--------------------------------------|---------------------------------------------------------------------------------------------------------------------------------------|--------------