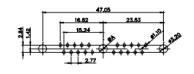

47W1 Male

|                                                                  | SW REFERENCE NO.:                    |                                                                                                                                                                                                                |                                 |            | 628 COMBO ASSEMBLY |  |  |
|------------------------------------------------------------------|--------------------------------------|----------------------------------------------------------------------------------------------------------------------------------------------------------------------------------------------------------------|---------------------------------|------------|--------------------|--|--|
|                                                                  | COMBINATION                          | DRAWN: C.B                                                                                                                                                                                                     | DATE: JAN. 01/2019              |            |                    |  |  |
|                                                                  |                                      |                                                                                                                                                                                                                | CHECKED:                        | DATE:      |                    |  |  |
| THIS SERIES FULLY CONFORMS TO                                    | EDAC INC                             | THESE DRAWINGS AND SPECIFICATIONS<br>ARE THE PROPERTY OF EDAC INC.,AND<br>SHALL NOT BE REPRODUCED,OR COPIED<br>OR USED AS THE BASIS FOR THE<br>MANUFACTURE OR SALE OF APPARATUS<br>WITHOUT WRITTEN PERMISSION. | SCALE: N.T.S                    | SHEET 4 OF | 4                  |  |  |
| THE EUROPEAN UNION DIRECTIVES<br>2011/65/EU FOR R₀HS COMPLIANCY. | TORONTO, ONTARIO<br>CANADA           |                                                                                                                                                                                                                | DRAWING NUMBER: 628-43W2624-2T4 |            | ISSUE              |  |  |
|                                                                  | YOUR CONNECTION TO QUALITY & SERVICE |                                                                                                                                                                                                                | PART NUMBER: 628-43W            | 2624-2T4   | 1                  |  |  |