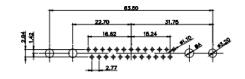

17W5 Female

.XX

±0.13 .XXX ±0.05

9W4 Female

13W3 Female

47W1 Female

17W5 Male

COMPLIANT