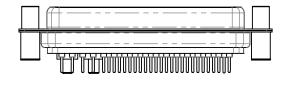

THIS IS A C.A.D. GENERATED DRAWING DO NOT MAKE MANUAL REVISIONS TO MASTER.

ISSUE NUMBER

(1)

NOTES:

MATERIAL:

HOUSING: THERMOPLASTIC POLYESTER, UL94V-0 SHELL: STEEL, Sn or Ni PLATED CONTACT: COPPER ALLOY SEE ORDERING GUIDE FOR PLATING

OPERATING TEMPERATURE: -55°C ~ 125°C

SIGNAL CONTACT CURRENT RATING: 5A PER CONTACT SIGNAL CONTACT RESISTANCE:  $10m\Omega$  MAX. INSULATOR RESISTANCE:  $5000M\Omega$  min. DIELECTRIC WITHSTANDING VOLTAGE: 1000V AC rms

THIS SERIES FULLY CONFORMS TO THE EUROPEAN UNION DIRECTIVES 2011/65/EU FOR RoHS COMPLIANCY. 0 E FOR PLATING

THIS IS A C.A.D. GENERATED DRAWING TOLERANCE UNLESS OTHERWISE SPECIFIED DO NOT MAKE MANUAL REVISIONS TO MASTER. .X ±0.25 .XX ±0.13 .XXX ±0.05