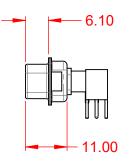

**INSULATOR RESISTANCE:** DIELECTRIC WITHSTANDING VOLTAGE:  $10m\Omega$  MAX.

-55°C ~ 125°C

5000MΩ min.

1000V AC rms

|                                        | COMBINATION D-SUB                                                  |                                                                        |                        | SW REFERENCE NO.: 629 COMBO ASSEMBLY |    |  |
|----------------------------------------|--------------------------------------------------------------------|------------------------------------------------------------------------|------------------------|--------------------------------------|----|--|
| COMBI                                  |                                                                    |                                                                        |                        | DATE: JAN. 01/20                     | 19 |  |
|                                        |                                                                    |                                                                        | CHECKED:               | DATE:                                |    |  |
| EDAC INC<br>TORONTO, ONTARIO<br>CANADA | INC                                                                | THESE DRAWINGS AND SPECIFICATIONS<br>ARE THE PROPERTY OF EDAC INC.,AND | SCALE: (IN C.A.D. 1:1) | SHEET 1 OF                           | 2  |  |
|                                        | SHALL NOT BE REPRODUCED, OR COPIED<br>OR USED AS THE BASIS FOR THE | DRAWING NUMBER: 629-13W3240-7NA                                        |                        | ISSUE                                |    |  |
| YOUR CONNECTION TO QUALITY &           | SERVICE                                                            | MANUFACTURE OR SALE OF APPARATUS<br>WITHOUT WRITTEN PERMISSION.        | PART NUMBER: 629-13W   | 3240-7NA                             | 1  |  |