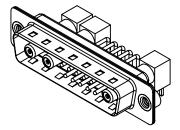

**INSULATOR RESISTANCE:** DIELECTRIC WITHSTANDING VOLTAGE:  $10m\Omega$  MAX.

-55°C ~ 125°C

5000MΩ min.

1000V AC rms

|                                        | COMBINATION D-SUB                                                  |                                                                        |                        | SW REFERENCE NO.: 629 COMBO ASSEMBLY |    |  |
|----------------------------------------|--------------------------------------------------------------------|------------------------------------------------------------------------|------------------------|--------------------------------------|----|--|
| COMBI                                  |                                                                    |                                                                        |                        | DATE: JAN. 01/20                     | 19 |  |
|                                        |                                                                    |                                                                        | CHECKED:               | DATE:                                |    |  |
| EDAC INC<br>TORONTO, ONTARIO<br>CANADA | INC                                                                | THESE DRAWINGS AND SPECIFICATIONS<br>ARE THE PROPERTY OF EDAC INC.,AND | SCALE: (IN C.A.D. 1:1) | SHEET 1 OF                           | 2  |  |
|                                        | SHALL NOT BE REPRODUCED, OR COPIED<br>OR USED AS THE BASIS FOR THE | DRAWING NUMBER: 629-13W3240-7NA                                        |                        | ISSUE                                |    |  |
| YOUR CONNECTION TO QUALITY &           | SERVICE                                                            | MANUFACTURE OR SALE OF APPARATUS<br>WITHOUT WRITTEN PERMISSION.        | PART NUMBER: 629-13W   | 3240-7NA                             | 1  |  |