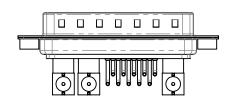

**INSULATOR RESISTANCE:** DIELECTRIC WITHSTANDING VOLTAGE:  $10m\Omega$  MAX.

-55°C ~ 125°C

5000MΩ min.

1000V AC rms

|                                        | COMBINATION D-SUB                                                  |                                                                        |                        | SW REFERENCE NO.: 629 COMBO ASSEMBLY |    |  |
|----------------------------------------|--------------------------------------------------------------------|------------------------------------------------------------------------|------------------------|--------------------------------------|----|--|
| COMBI                                  |                                                                    |                                                                        |                        | DATE: JAN. 01/20                     | 19 |  |
|                                        |                                                                    |                                                                        | CHECKED:               | DATE:                                |    |  |
| EDAC INC<br>TORONTO, ONTARIO<br>CANADA | INC                                                                | THESE DRAWINGS AND SPECIFICATIONS<br>ARE THE PROPERTY OF EDAC INC.,AND | SCALE: (IN C.A.D. 1:1) | SHEET 1 OF                           | 2  |  |
|                                        | SHALL NOT BE REPRODUCED, OR COPIED<br>OR USED AS THE BASIS FOR THE | DRAWING NUMBER: 629-13W3240-7NA                                        |                        | ISSUE                                |    |  |
| YOUR CONNECTION TO QUALITY &           | SERVICE                                                            | MANUFACTURE OR SALE OF APPARATUS<br>WITHOUT WRITTEN PERMISSION.        | PART NUMBER: 629-13W   | 3240-7NA                             | 1  |  |