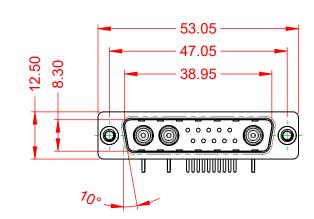

**INSULATOR RESISTANCE:** DIELECTRIC WITHSTANDING VOLTAGE:  $10m\Omega$  MAX.

-55°C ~ 125°C

5000MΩ min.

1000V AC rms

|                                        | COMBINATION D-SUB                                                  |                                                                        |                        | SW REFERENCE NO.: 629 COMBO ASSEMBLY |    |  |
|----------------------------------------|--------------------------------------------------------------------|------------------------------------------------------------------------|------------------------|--------------------------------------|----|--|
| COMBI                                  |                                                                    |                                                                        |                        | DATE: JAN. 01/20                     | 19 |  |
|                                        |                                                                    |                                                                        | CHECKED:               | DATE:                                |    |  |
| EDAC INC<br>TORONTO, ONTARIO<br>CANADA | INC                                                                | THESE DRAWINGS AND SPECIFICATIONS<br>ARE THE PROPERTY OF EDAC INC.,AND | SCALE: (IN C.A.D. 1:1) | SHEET 1 OF                           | 2  |  |
|                                        | SHALL NOT BE REPRODUCED, OR COPIED<br>OR USED AS THE BASIS FOR THE | DRAWING NUMBER: 629-13W3240-7NA                                        |                        | ISSUE                                |    |  |
| YOUR CONNECTION TO QUALITY &           | SERVICE                                                            | MANUFACTURE OR SALE OF APPARATUS<br>WITHOUT WRITTEN PERMISSION.        | PART NUMBER: 629-13W   | 3240-7NA                             | 1  |  |