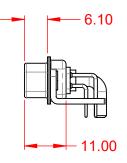

DIELECTRIC WITHSTANDING VOLTAGE:

1000V AC rms

|                    | SW                                                                                |                                                                        |                                 |             | SW REFERENCE NO.: 629 COMBO ASSEMBLY |                    |       |    |  |  |
|--------------------|-----------------------------------------------------------------------------------|------------------------------------------------------------------------|---------------------------------|-------------|--------------------------------------|--------------------|-------|----|--|--|
|                    | -                                                                                 |                                                                        | COMBINATION D-SUB DRAWN: C.B    |             | В                                    | DATE: JAN. 01/2019 |       | 19 |  |  |
|                    |                                                                                   |                                                                        | CHECKED:                        |             | DATE:                                |                    |       |    |  |  |
|                    | EDAC INC<br>TORONTO, ONTARIO<br>CANADA<br>VOLID CONNECTION TO CLIMATIVA & SERVICE | THESE DRAWINGS AND SPECIFICATIONS<br>ARE THE PROPERTY OF EDAC INC.,AND | SCALE: (IN O                    | C.A.D. 1:1) | SHEET 1                              | OF                 | 2     |    |  |  |
|                    |                                                                                   | MANUFACTURE OR SALE OF APPARATUS                                       | DRAWING NUMBER: 629-13W6640-3N4 |             |                                      |                    | ISSUE |    |  |  |
| YOUR CONNECTION TO |                                                                                   |                                                                        | PART NUMBER                     | R: 629-13W6 | 640-3N4                              |                    | 1     |    |  |  |