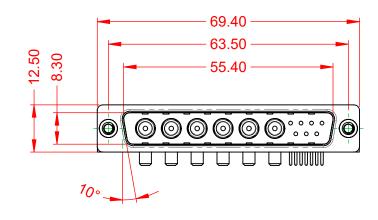

DIELECTRIC WITHSTANDING VOLTAGE:

1000V AC rms

|                    | SW                                                                                |                                                                        |                                 |             | SW REFERENCE NO.: 629 COMBO ASSEMBLY |                    |       |    |  |  |
|--------------------|-----------------------------------------------------------------------------------|------------------------------------------------------------------------|---------------------------------|-------------|--------------------------------------|--------------------|-------|----|--|--|
|                    | -                                                                                 |                                                                        | COMBINATION D-SUB DRAWN: C.B    |             | В                                    | DATE: JAN. 01/2019 |       | 19 |  |  |
|                    |                                                                                   |                                                                        | CHECKED:                        |             | DATE:                                |                    |       |    |  |  |
|                    | EDAC INC<br>TORONTO, ONTARIO<br>CANADA<br>VOLID CONNECTION TO CLIMATIVA & SERVICE | THESE DRAWINGS AND SPECIFICATIONS<br>ARE THE PROPERTY OF EDAC INC.,AND | SCALE: (IN O                    | C.A.D. 1:1) | SHEET 1                              | OF                 | 2     |    |  |  |
|                    |                                                                                   | MANUFACTURE OR SALE OF APPARATUS                                       | DRAWING NUMBER: 629-13W6640-3N4 |             |                                      |                    | ISSUE |    |  |  |
| YOUR CONNECTION TO |                                                                                   |                                                                        | PART NUMBER                     | R: 629-13W6 | 640-3N4                              |                    | 1     |    |  |  |