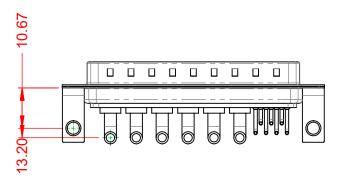

DIELECTRIC WITHSTANDING VOLTAGE:

1000V AC rms

|                    | SW                                                                                |                                                                        |                                 |             | SW REFERENCE NO.: 629 COMBO ASSEMBLY |                    |       |    |  |  |
|--------------------|-----------------------------------------------------------------------------------|------------------------------------------------------------------------|---------------------------------|-------------|--------------------------------------|--------------------|-------|----|--|--|
|                    | -                                                                                 |                                                                        | COMBINATION D-SUB DRAWN: C.B    |             | В                                    | DATE: JAN. 01/2019 |       | 19 |  |  |
|                    |                                                                                   |                                                                        | CHECKED:                        |             | DATE:                                |                    |       |    |  |  |
|                    | EDAC INC<br>TORONTO, ONTARIO<br>CANADA<br>VOLID CONNECTION TO CLIMATIVA & SERVICE | THESE DRAWINGS AND SPECIFICATIONS<br>ARE THE PROPERTY OF EDAC INC.,AND | SCALE: (IN O                    | C.A.D. 1:1) | SHEET 1                              | OF                 | 2     |    |  |  |
|                    |                                                                                   | MANUFACTURE OR SALE OF APPARATUS                                       | DRAWING NUMBER: 629-13W6640-3N4 |             |                                      |                    | ISSUE |    |  |  |
| YOUR CONNECTION TO |                                                                                   |                                                                        | PART NUMBER                     | R: 629-13W6 | 640-3N4                              |                    | 1     |    |  |  |