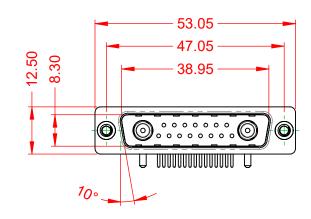

DIELECTRIC WITHSTANDING VOLTAGE: 5000MΩ min.

1000V AC rms

-55°C ~ 125°C

|  |                            |                                                                 | SW REFERENCE NO.: 629 COMBO ASSEMBLY                                 |                   |           |                    |       |    |
|--|----------------------------|-----------------------------------------------------------------|----------------------------------------------------------------------|-------------------|-----------|--------------------|-------|----|
|  |                            |                                                                 |                                                                      | DRAWN: C.B        |           | DATE: JAN. 01/2019 |       | 19 |
|  |                            |                                                                 |                                                                      | CHECKED:          |           | DATE:              |       |    |
|  |                            | EDAC INC                                                        | THESE DRAWINGS AND SPECIFICATIONS<br>ARE THE PROPERTY OF EDAC INCAND | SCALE: (IN C.A.D. | 1:1)      | SHEET 1            | OF    | 2  |
|  | TORONTO, ONTARIO<br>CANADA | SHALL NOT BE REPRODUCED, OR COPIED OR USED AS THE BASIS FOR THE | DRAWING NUMBER: 629-17W                                              |                   | V2240-1N2 |                    | ISSUE |    |
|  | YOUR CONNECTION TO         | QUALITY & SERVICE                                               | MANUFACTURE OR SALE OF APPARATUS<br>WITHOUT WRITTEN PERMISSION.      | PART NUMBER:      | 629-17W   | 2240-1N2           |       | 1  |