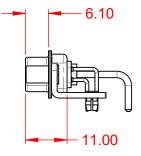

THIS IS A C.A.D. GENERATED DRAWING TOLERANCE UNLESS OTHERWISE SPECIFIED DO NOT MAKE MANUAL REVISIONS TO MASTER.

NOTES:

MATERIAL: HOUSING: SHELL: CONTACT:

STEEL, NICKEL PLATED

THERMOPLASTIC POLYESTER, UL94V-0 COPPER ALLOY, GOLD FLASH PLATED

POWER/CO-AX CONTACT RATING:

.X ±0.25 .XX ±0.13 .XXX ±0.05

(IF PRESENT) SIGNAL CONTACT CURRENT RATING: 5A PER CONTACT SIGNAL CONTACT RESISTANCE:  $10m\Omega$  MAX.

**INSULATOR RESISTANCE:** DIELECTRIC WITHSTANDING VOLTAGE:

**OPERATING TEMPERATURE:** 

10A (CURRENT)

-55°C ~ 125°C

5000MΩ min.

1000V AC rms

|         | COMBINATION D-SUB                    |                                                                                                                                       | SW REFERENCE NO.: 629 COMBO ASSEMBLY |                  |       |
|---------|--------------------------------------|---------------------------------------------------------------------------------------------------------------------------------------|--------------------------------------|------------------|-------|
|         |                                      |                                                                                                                                       | DRAWN: C.B                           | DATE: JAN. 01/20 | 19    |
|         |                                      |                                                                                                                                       | CHECKED:                             | DATE:            |       |
|         | EDAC INC                             | THESE DRAWINGS AND SPECIFICATIONS<br>ARE THE PROPERTY OF EDAC INCAND                                                                  | SCALE: (IN C.A.D. 1:1)               | SHEET 1 OF       | 2     |
| S<br>7. | YOUR CONNECTION TO QUALITY & SERVICE | SHALL NOT BE REPRODUCED, OR COPIED<br>OR USED AS THE BASIS FOR THE<br>MANUFACTURE OR SALE OF APPARATUS<br>WITHOUT WRITTEN PERMISSION. | DRAWING NUMBER: 629-21W1250-1N5      |                  | ISSUE |
|         |                                      |                                                                                                                                       | PART NUMBER: 629-21W                 | 1250-1N5         | 1     |