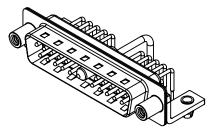

THIS IS A C.A.D. GENERATED DRAWING TOLERANCE UNLESS OTHERWISE SPECIFIED DO NOT MAKE MANUAL REVISIONS TO MASTER.

NOTES:

MATERIAL: HOUSING: SHELL: CONTACT:

STEEL, NICKEL PLATED

THERMOPLASTIC POLYESTER, UL94V-0 COPPER ALLOY, GOLD FLASH PLATED

POWER/CO-AX CONTACT RATING:

.X ±0.25 .XX ±0.13 .XXX ±0.05

(IF PRESENT) SIGNAL CONTACT CURRENT RATING: 5A PER CONTACT SIGNAL CONTACT RESISTANCE:  $10m\Omega$  MAX.

**INSULATOR RESISTANCE:** DIELECTRIC WITHSTANDING VOLTAGE:

**OPERATING TEMPERATURE:** 

10A (CURRENT)

-55°C ~ 125°C

5000MΩ min.

1000V AC rms

|         | COMBINATION D-SUB                    |                                                                                                                                       | SW REFERENCE NO.: 629 COMBO ASSEMBLY |                  |       |
|---------|--------------------------------------|---------------------------------------------------------------------------------------------------------------------------------------|--------------------------------------|------------------|-------|
|         |                                      |                                                                                                                                       | DRAWN: C.B                           | DATE: JAN. 01/20 | 19    |
|         |                                      |                                                                                                                                       | CHECKED:                             | DATE:            |       |
|         | EDAC INC                             | THESE DRAWINGS AND SPECIFICATIONS<br>ARE THE PROPERTY OF EDAC INCAND                                                                  | SCALE: (IN C.A.D. 1:1)               | SHEET 1 OF       | 2     |
| S<br>7. | YOUR CONNECTION TO QUALITY & SERVICE | SHALL NOT BE REPRODUCED, OR COPIED<br>OR USED AS THE BASIS FOR THE<br>MANUFACTURE OR SALE OF APPARATUS<br>WITHOUT WRITTEN PERMISSION. | DRAWING NUMBER: 629-21W1250-1N5      |                  | ISSUE |
|         |                                      |                                                                                                                                       | PART NUMBER: 629-21W                 | 1250-1N5         | 1     |