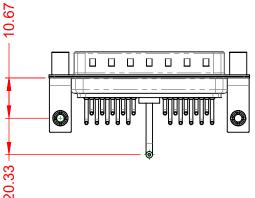

THIS IS A C.A.D. GENERATED DRAWING TOLERANCE UNLESS OTHERWISE SPECIFIED DO NOT MAKE MANUAL REVISIONS TO MASTER.

NOTES:

MATERIAL: HOUSING: SHELL: CONTACT:

STEEL, NICKEL PLATED

THERMOPLASTIC POLYESTER, UL94V-0 COPPER ALLOY, GOLD FLASH PLATED

POWER/CO-AX CONTACT RATING:

.X ±0.25 .XX ±0.13 .XXX ±0.05

(IF PRESENT) SIGNAL CONTACT CURRENT RATING: 5A PER CONTACT SIGNAL CONTACT RESISTANCE:  $10m\Omega$  MAX.

**INSULATOR RESISTANCE:** DIELECTRIC WITHSTANDING VOLTAGE:

**OPERATING TEMPERATURE:** 

10A (CURRENT)

-55°C ~ 125°C

5000MΩ min.

1000V AC rms

|         | COMBINATION D-SUB                    |                                                                                                                                       | SW REFERENCE NO.: 629 COMBO ASSEMBLY |                  |       |
|---------|--------------------------------------|---------------------------------------------------------------------------------------------------------------------------------------|--------------------------------------|------------------|-------|
|         |                                      |                                                                                                                                       | DRAWN: C.B                           | DATE: JAN. 01/20 | 19    |
|         |                                      |                                                                                                                                       | CHECKED:                             | DATE:            |       |
|         | EDAC INC                             | THESE DRAWINGS AND SPECIFICATIONS<br>ARE THE PROPERTY OF EDAC INCAND                                                                  | SCALE: (IN C.A.D. 1:1)               | SHEET 1 OF       | 2     |
| S<br>7. | YOUR CONNECTION TO QUALITY & SERVICE | SHALL NOT BE REPRODUCED, OR COPIED<br>OR USED AS THE BASIS FOR THE<br>MANUFACTURE OR SALE OF APPARATUS<br>WITHOUT WRITTEN PERMISSION. | DRAWING NUMBER: 629-21W1250-1N5      |                  | ISSUE |
|         |                                      |                                                                                                                                       | PART NUMBER: 629-21W                 | 1250-1N5         | 1     |