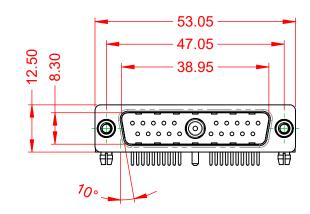

THIS IS A C.A.D. GENERATED DRAWING TOLERANCE UNLESS OTHERWISE SPECIFIED DO NOT MAKE MANUAL REVISIONS TO MASTER.

NOTES:

MATERIAL: HOUSING: SHELL: CONTACT:

STEEL, NICKEL PLATED

THERMOPLASTIC POLYESTER, UL94V-0 COPPER ALLOY, GOLD FLASH PLATED

POWER/CO-AX CONTACT RATING:

.X ±0.25 .XX ±0.13 .XXX ±0.05

(IF PRESENT) SIGNAL CONTACT CURRENT RATING: 5A PER CONTACT SIGNAL CONTACT RESISTANCE:  $10m\Omega$  MAX.

**INSULATOR RESISTANCE:** DIELECTRIC WITHSTANDING VOLTAGE:

**OPERATING TEMPERATURE:** 

10A (CURRENT)

-55°C ~ 125°C

5000MΩ min.

1000V AC rms

|         | COMBINATION D-SUB                    |                                                                                                                                       | SW REFERENCE NO.: 629 COMBO ASSEMBLY |                  |       |
|---------|--------------------------------------|---------------------------------------------------------------------------------------------------------------------------------------|--------------------------------------|------------------|-------|
|         |                                      |                                                                                                                                       | DRAWN: C.B                           | DATE: JAN. 01/20 | 19    |
|         |                                      |                                                                                                                                       | CHECKED:                             | DATE:            |       |
|         | EDAC INC                             | THESE DRAWINGS AND SPECIFICATIONS<br>ARE THE PROPERTY OF EDAC INCAND                                                                  | SCALE: (IN C.A.D. 1:1)               | SHEET 1 OF       | 2     |
| S<br>7. | YOUR CONNECTION TO QUALITY & SERVICE | SHALL NOT BE REPRODUCED, OR COPIED<br>OR USED AS THE BASIS FOR THE<br>MANUFACTURE OR SALE OF APPARATUS<br>WITHOUT WRITTEN PERMISSION. | DRAWING NUMBER: 629-21W1250-1N5      |                  | ISSUE |
|         |                                      |                                                                                                                                       | PART NUMBER: 629-21W                 | 1250-1N5         | 1     |