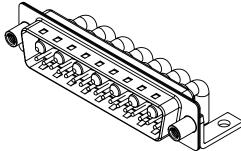

WITHSTANDING VOLTAGE:

1000V AC rms

|                                 |                            |                                                                  |                                                                        |                | SW REFERENCE NO.: 629 COMBO ASSEMBLY |               |       |  |
|---------------------------------|----------------------------|------------------------------------------------------------------|------------------------------------------------------------------------|----------------|--------------------------------------|---------------|-------|--|
|                                 | COMBINATION D-SUB          |                                                                  |                                                                        | DRAWN:         | C.B                                  | DATE: JAN. 01 | 2019  |  |
|                                 |                            |                                                                  |                                                                        | CHECKED:       |                                      | DATE:         | DATE: |  |
|                                 | EDAC                       | INC                                                              | THESE DRAWINGS AND SPECIFICATIONS<br>ARE THE PROPERTY OF EDAC INC.,AND | SCALE:         | (IN C.A.D. 1:1)                      | SHEET 1 C     | F 2   |  |
|                                 | TORONTO, ONTARIO<br>CANADA | OR USED AS THE BASIS FOR THE<br>MANUFACTURE OR SALE OF APPARATUS | DRAWING                                                                | NUMBER: 629-24 | W7240-7ND                            | ISSUE         |       |  |
| YOUR CONNECTION TO QUALITY & SE | SERVICE                    |                                                                  | PART NUM                                                               | MBER: 629-24   | W7240-7ND                            | 1             |       |  |