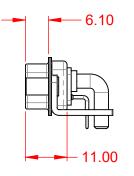

WITHSTANDING VOLTAGE:

1000V AC rms

|                                 |                            |                                                                  |                                                                        |                | SW REFERENCE NO.: 629 COMBO ASSEMBLY |               |       |  |
|---------------------------------|----------------------------|------------------------------------------------------------------|------------------------------------------------------------------------|----------------|--------------------------------------|---------------|-------|--|
|                                 | COMBINATION D-SUB          |                                                                  |                                                                        | DRAWN:         | C.B                                  | DATE: JAN. 01 | 2019  |  |
|                                 |                            |                                                                  |                                                                        | CHECKED:       |                                      | DATE:         | DATE: |  |
|                                 | EDAC                       | INC                                                              | THESE DRAWINGS AND SPECIFICATIONS<br>ARE THE PROPERTY OF EDAC INC.,AND | SCALE:         | (IN C.A.D. 1:1)                      | SHEET 1 C     | F 2   |  |
|                                 | TORONTO, ONTARIO<br>CANADA | OR USED AS THE BASIS FOR THE<br>MANUFACTURE OR SALE OF APPARATUS | DRAWING                                                                | NUMBER: 629-24 | W7240-7ND                            | ISSUE         |       |  |
| YOUR CONNECTION TO QUALITY & SE | SERVICE                    |                                                                  | PART NUM                                                               | MBER: 629-24   | W7240-7ND                            | 1             |       |  |