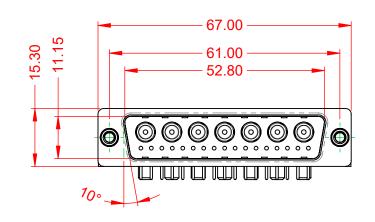

WITHSTANDING VOLTAGE:

1000V AC rms

|                                 |                            |                                                                  |                                                                        |                | SW REFERENCE NO.: 629 COMBO ASSEMBLY |               |       |  |
|---------------------------------|----------------------------|------------------------------------------------------------------|------------------------------------------------------------------------|----------------|--------------------------------------|---------------|-------|--|
|                                 | COMBINATION D-SUB          |                                                                  |                                                                        | DRAWN:         | C.B                                  | DATE: JAN. 01 | 2019  |  |
|                                 |                            |                                                                  |                                                                        | CHECKED:       |                                      | DATE:         | DATE: |  |
|                                 | EDAC                       | INC                                                              | THESE DRAWINGS AND SPECIFICATIONS<br>ARE THE PROPERTY OF EDAC INC.,AND | SCALE:         | (IN C.A.D. 1:1)                      | SHEET 1 C     | F 2   |  |
|                                 | TORONTO, ONTARIO<br>CANADA | OR USED AS THE BASIS FOR THE<br>MANUFACTURE OR SALE OF APPARATUS | DRAWING                                                                | NUMBER: 629-24 | W7240-7ND                            | ISSUE         |       |  |
| YOUR CONNECTION TO QUALITY & SE | SERVICE                    |                                                                  | PART NUM                                                               | MBER: 629-24   | W7240-7ND                            | 1             |       |  |