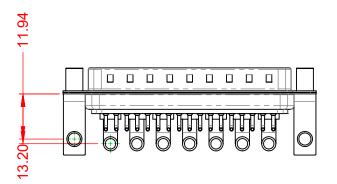

WITHSTANDING VOLTAGE:

1000V AC rms

|                                 |                            |                                                                  |                                                                        |                | SW REFERENCE NO.: 629 COMBO ASSEMBLY |               |       |  |
|---------------------------------|----------------------------|------------------------------------------------------------------|------------------------------------------------------------------------|----------------|--------------------------------------|---------------|-------|--|
|                                 | COMBINATION D-SUB          |                                                                  |                                                                        | DRAWN:         | C.B                                  | DATE: JAN. 01 | 2019  |  |
|                                 |                            |                                                                  |                                                                        | CHECKED:       |                                      | DATE:         | DATE: |  |
|                                 | EDAC                       | INC                                                              | THESE DRAWINGS AND SPECIFICATIONS<br>ARE THE PROPERTY OF EDAC INC.,AND | SCALE:         | (IN C.A.D. 1:1)                      | SHEET 1 C     | F 2   |  |
|                                 | TORONTO, ONTARIO<br>CANADA | OR USED AS THE BASIS FOR THE<br>MANUFACTURE OR SALE OF APPARATUS | DRAWING                                                                | NUMBER: 629-24 | W7240-7ND                            | ISSUE         |       |  |
| YOUR CONNECTION TO QUALITY & SE | SERVICE                    |                                                                  | PART NUM                                                               | MBER: 629-24   | W7240-7ND                            | 1             |       |  |