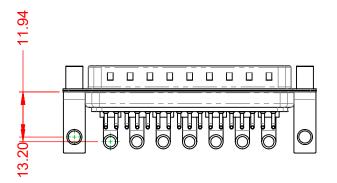

| ISSUE NUMBER |
|--------------|
| ORIGINAL     |

(1)





NOTES:

MATERIAL: HOUSING: SHELL: CONTACT:

THERMOPLASTIC POLYESTER, UL94V-0 STEEL, TIN PLATED COPPER ALLOY, 30µ" GOLD PLATED



| C | PERATING TEMPERATURE:                                        | -55°C ~ 125°C               |
|---|--------------------------------------------------------------|-----------------------------|
|   | POWER/CO-AX CONTACT RATING:<br>IF PRESENT)                   | 50Ω (IMPEDANCE)             |
|   | GIGNAL CONTACT CURRENT RATING:<br>GIGNAL CONTACT RESISTANCE: | 5A PER CONTACT<br>10mΩ MAX. |
|   | NSULATOR RESISTANCE:<br>DIELECTRIC                           | $5000M\Omega$ min.          |

.XX ±0.13 .XXX ±0.05

WITHSTANDING VOLTAGE:

1000V AC rms



|                            |                                                                                                         | SW REFERENCE NO.: 629 COMBO ASSEMBLY |                  |       |  |
|----------------------------|-----