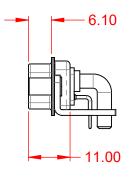

| ISSUE NUMBER |
|--------------|
| ORIGINAL     |

(1)





NOTES:

MATERIAL: HOUSING: SHELL: CONTACT:

THERMOPLASTIC POLYESTER, UL94V-0 STEEL, TIN PLATED COPPER ALLOY, 30µ" GOLD PLATED



| C | PERATING TEMPERATURE:                                        | -55°C ~ 125°C               |
|---|--------------------------------------------------------------|-----------------------------|
|   | POWER/CO-AX CONTACT RATING:<br>IF PRESENT)                   | 50Ω (IMPEDANCE)             |
|   | GIGNAL CONTACT CURRENT RATING:<br>GIGNAL CONTACT RESISTANCE: | 5A PER CONTACT<br>10mΩ MAX. |
|   | NSULATOR RESISTANCE:<br>DIELECTRIC                           | $5000M\Omega$ min.          |

.XX ±0.13 .XXX ±0.05

WITHSTANDING VOLTAGE:

1000V AC rms



|                            |