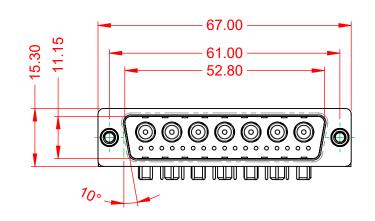

| ISSUE NUMBER |
|--------------|
| ORIGINAL     |

(1)





NOTES:

MATERIAL: HOUSING: SHELL: CONTACT:

THERMOPLASTIC POLYESTER, UL94V-0 STEEL, TIN PLATED COPPER ALLOY, 30µ" GOLD PLATED



| C | PERATING TEMPERATURE:                                        | -55°C ~ 125°C               |
|---|--------------------------------------------------------------|-----------------------------|
|   | POWER/CO-AX CONTACT RATING:<br>IF PRESENT)                   | 50Ω (IMPEDANCE)             |
|   | GIGNAL CONTACT CURRENT RATING:<br>GIGNAL CONTACT RESISTANCE: | 5A PER CONTACT<br>10mΩ MAX. |
|   | NSULATOR RESISTANCE:<br>DIELECTRIC                           | $5000M\Omega$ min.          |

.XX ±0.13 .XXX ±0.05

WITHSTANDING VOLTAGE:

1000V AC rms



|                            |