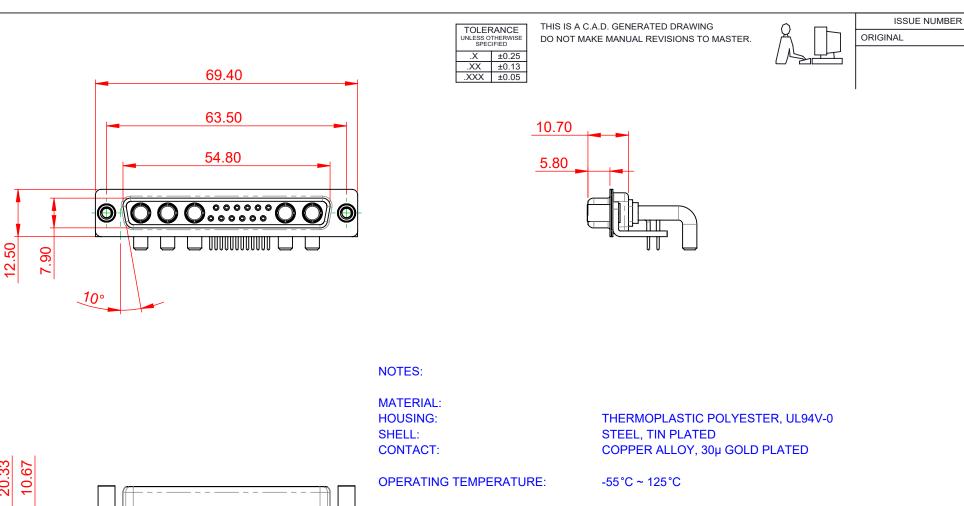

|                                        | COMBINATION D-SUB                                                                                                                                                                                              |                                 | SW REFERENCE NO.: 630 COMBO ASSEMBLY |       |  |
|----------------------------------------|----------------------------------------------------------------------------------------------------------------------------------------------------------------------------------------------------------------|---------------------------------|--------------------------------------|-------|--|
| COMBINATIO                             |                                                                                                                                                                                                                |                                 | DATE: JAN. 01/20                     | 19    |  |
|                                        |                                                                                                                                                                                                                |                                 | DATE:                                |       |  |
| EDAC INC<br>TORONTO, ONTARIO<br>CANADA | THESE DRAWINGS AND SPECIFICATIONS<br>ARE THE PROPERTY OF EDAC INC.,AND<br>SHALL NOT BE REPRODUCED,OR COPIED<br>OR USED AS THE BASIS FOR THE<br>MANUFACTURE OR SALE OF APPARATUS<br>WITHOUT WRITTEN PERMISSION. | SCALE: (IN C.A.D. 1:1)          | SHEET 1 OF                           | 2     |  |
|                                        |                                                                                                                                                                                                                | DRAWING NUMBER: 630-17W5650-4T6 |                                      | ISSUE |  |
| YOUR CONNECTION TO QUALITY & SERVICE   |                                                                                                                                                                                                                | PART NUMBER: 630-17W            | 5650-4T6                             | 1     |  |