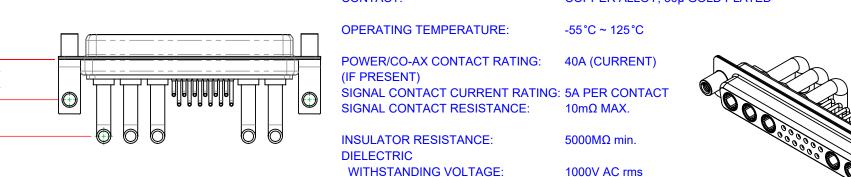

|                                        | COMBINATION D-SUB                                                                                                                                                                                              |                                 | SW REFERENCE NO.: 630 COMBO ASSEMBLY |       |  |
|----------------------------------------|----------------------------------------------------------------------------------------------------------------------------------------------------------------------------------------------------------------|---------------------------------|--------------------------------------|-------|--|
| COMBINATIO                             |                                                                                                                                                                                                                |                                 | DATE: JAN. 01/20                     | 19    |  |
|                                        |                                                                                                                                                                                                                |                                 | DATE:                                |       |  |
| EDAC INC<br>TORONTO, ONTARIO<br>CANADA | THESE DRAWINGS AND SPECIFICATIONS<br>ARE THE PROPERTY OF EDAC INC.,AND<br>SHALL NOT BE REPRODUCED,OR COPIED<br>OR USED AS THE BASIS FOR THE<br>MANUFACTURE OR SALE OF APPARATUS<br>WITHOUT WRITTEN PERMISSION. | SCALE: (IN C.A.D. 1:1)          | SHEET 1 OF                           | 2     |  |
|                                        |                                                                                                                                                                                                                | DRAWING NUMBER: 630-17W5650-4T6 |                                      | ISSUE |  |
| YOUR CONNECTION TO QUALITY & SERVICE   |                                                                                                                                                                                                                | PART NUMBER: 630-17W            | 5650-4T6                             | 1     |  |