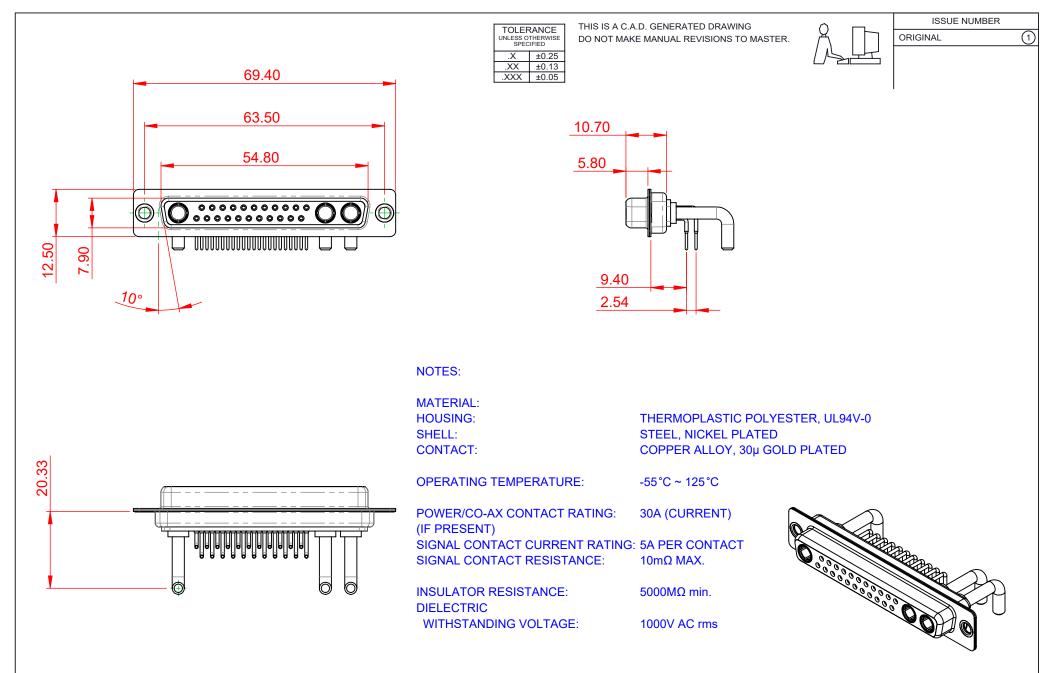

| COMBINATION D-SUB                                                              |                                                                          | SW REFERENCE NO.: 630 COMBO ASSEMBLY |                  |       |
|--------------------------------------------------------------------------------|--------------------------------------------------------------------------|--------------------------------------|------------------|-------|
|                                                                                |                                                                          | DRAWN: C.B                           | DATE: JAN. 01/20 | 19    |
|                                                                                |                                                                          | CHECKED:                             | DATE:            |       |
| EDAC INC<br>TORONTO, ONTARIO<br>CANADA<br>YOUR CONNECTION TO QUALITY & SERVICE | C THESE DRAWINGS AND SPECIFICATIONS<br>ARE THE PROPERTY OF EDAC INC. AND | SCALE: (IN C.A.D. 1:1)               | SHEET 1 OF       | 2     |
|                                                                                | OR USED AS THE BASIS FOR THE                                             | DRAWING NUMBER: 630-25W3650-3N1      |                  | ISSUE |
|                                                                                | RVICE MANUFACTURE OR SALE OF APPARATUS WITHOUT WRITTEN PERMISSION.       | PART NUMBER: 630-25W                 | 3650-3N1         | 1     |