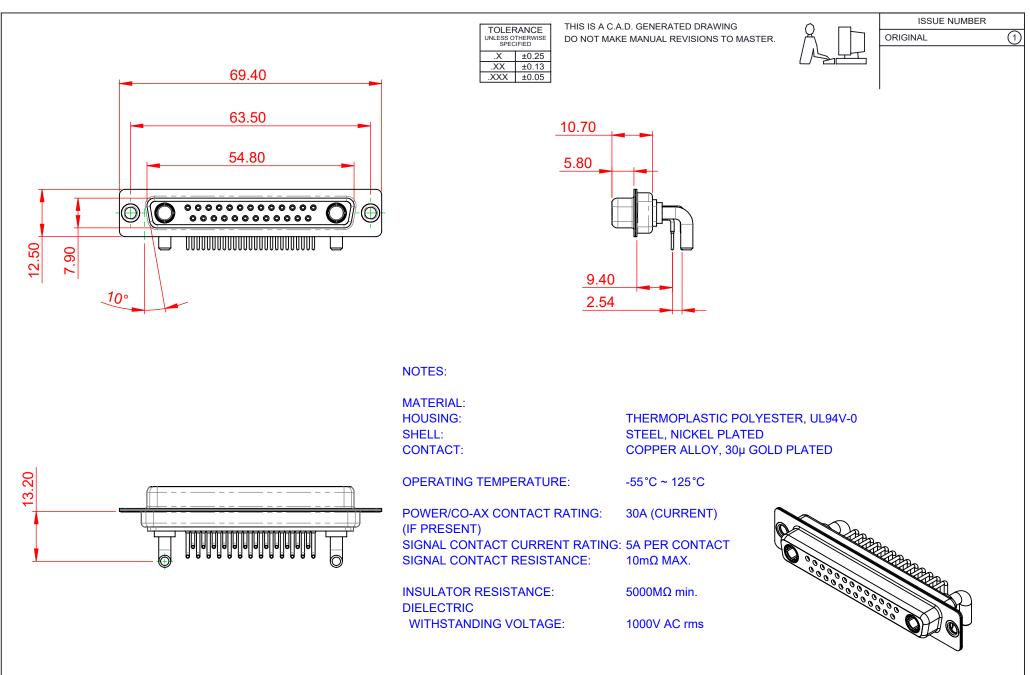

| COMBINATION D-SUB                                                              |                                                                                                                                                                                                                | SW REFERENCE NO.: 630 COMBO ASSEMBLY |                  |       |
|--------------------------------------------------------------------------------|----------------------------------------------------------------------------------------------------------------------------------------------------------------------------------------------------------------|--------------------------------------|------------------|-------|
|                                                                                |                                                                                                                                                                                                                | DRAWN: C.B                           | DATE: JAN. 01/20 | 19    |
|                                                                                |                                                                                                                                                                                                                | CHECKED:                             | DATE:            |       |
| EDAG INC<br>TORONTO, ONTARIO<br>CANADA<br>YOUR CONNECTION TO QUALITY & SERVICE | THESE DRAWINGS AND SPECIFICATIONS<br>ARE THE PROPERTY OF EDAC INC.,AND<br>SHALL NOT BE REPRODUCED,OR COPIED<br>OR USED AS THE BASIS FOR THE<br>MANUFACTURE OR SALE OF APPARATUS<br>WITHOUT WRITTEN PERMISSION. | SCALE: (IN C.A.D. 1:1)               | SHEET 1 OF       | 2     |
|                                                                                |                                                                                                                                                                                                                | DRAWING NUMBER: 630-27W2640-3N1      |                  | ISSUE |
|                                                                                |                                                                                                                                                                                                                | PART NUMBER: 630-27W2                | 2640-3N1         | 1     |