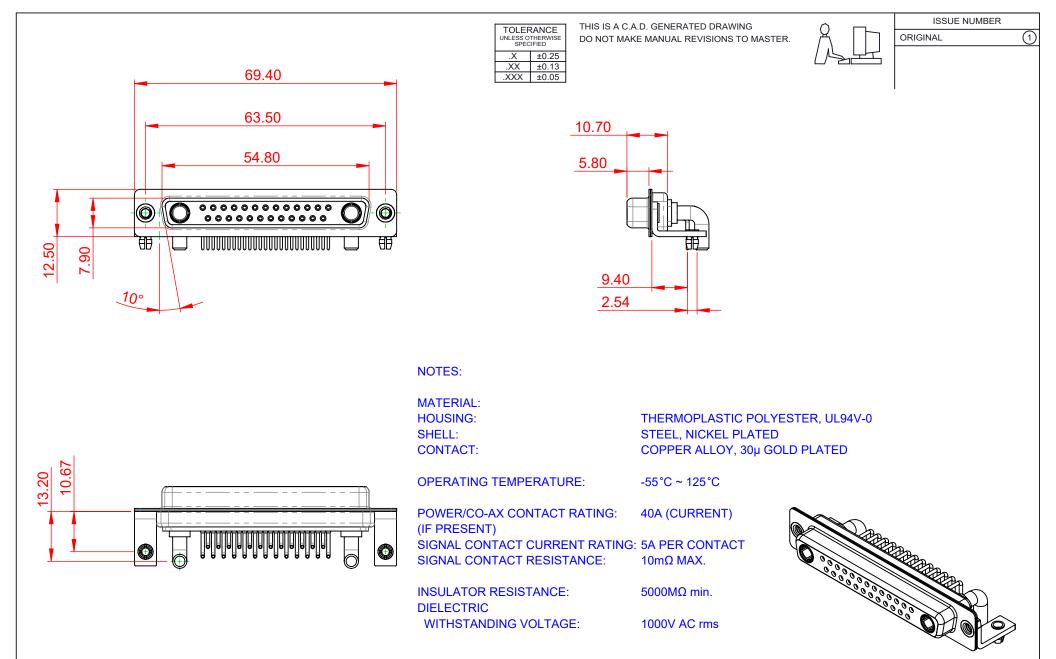

|                            |                                                                                                                                                                                                                | SW REFERENCE NO.: 630 COMBO ASSEMBLY |                  |       |
|----------------------------|----------------------------------------------------------------------------------------------------------------------------------------------------------------------------------------------------------------|--------------------------------------|------------------|-------|
|                            |                                                                                                                                                                                                                | DRAWN: C.B                           | DATE: JAN. 01/20 | )19   |
|                            |                                                                                                                                                                                                                |                                      | DATE:            |       |
| EDAC INC                   | THESE DRAWINGS AND SPECIFICATIONS<br>ARE THE PROPERTY OF EDAC INC.,AND<br>SHALL NOT BE REPRODUCED,OR COPIED<br>OR USED AS THE BASIS FOR THE<br>MANUFACTURE OR SALE OF APPARATUS<br>WITHOUT WRITTEN PERMISSION. | SCALE: (IN C.A.D. 1:1)               | SHEET 1 OF       | 2     |
| TORONTO, ONTARIO<br>CANADA |                                                                                                                                                                                                                | DRAWING NUMBER: 630-27               | W2640-4N3        | ISSUE |
|                            |                                                                                                                                                                                                                | PART NUMBER: 630-27                  | W2640-4N3        | 1     |