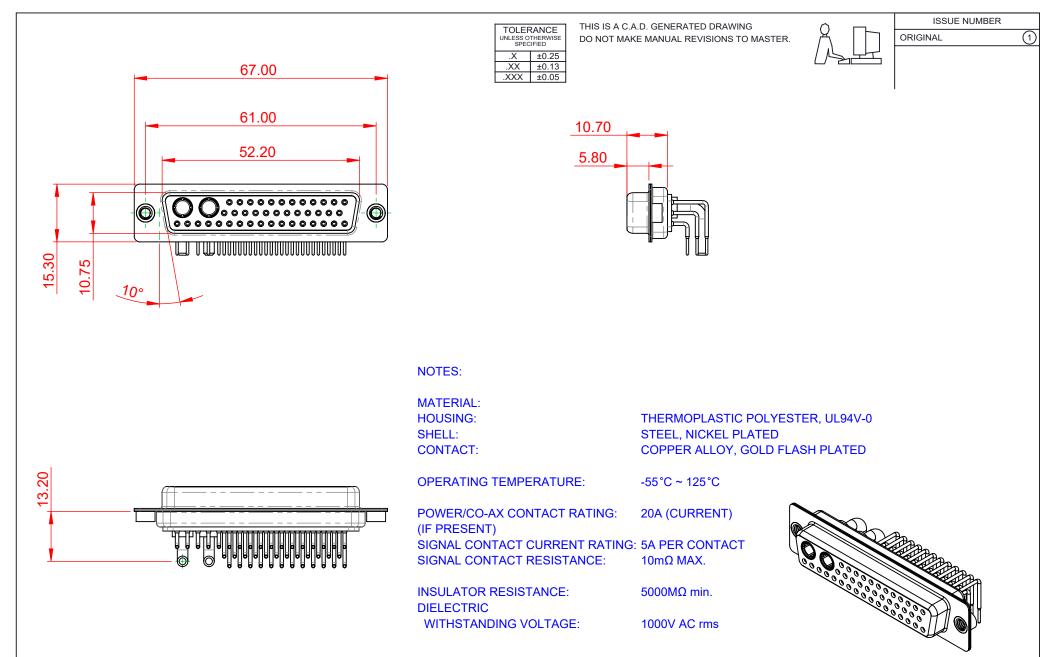

| COMBINATION D-SUB                    |                                                                                                                                                                                                                | SW REFERENCE NO.: 630 COMBO ASSEMBLY |                  |       |
|--------------------------------------|----------------------------------------------------------------------------------------------------------------------------------------------------------------------------------------------------------------|--------------------------------------|------------------|-------|
|                                      |                                                                                                                                                                                                                | DRAWN: C.B                           | DATE: JAN. 01/20 | 19    |
|                                      |                                                                                                                                                                                                                | CHECKED:                             | DATE:            |       |
| EDAC INC                             | THESE DRAWINGS AND SPECIFICATIONS<br>ARE THE PROPERTY OF EDAC INC.,AND<br>SHALL NOT BE REPRODUCED,OR COPIED<br>OR USED AS THE BASIS FOR THE<br>MANUFACTURE OR SALE OF APPARATUS<br>WITHOUT WRITTEN PERMISSION. | SCALE: (IN C.A.D. 1:1)               | SHEET 1 OF       | 2     |
| CANADA                               |                                                                                                                                                                                                                | DRAWING NUMBER: 630-43W2240-2NA      |                  | ISSUE |
| YOUR CONNECTION TO QUALITY & SERVICE |                                                                                                                                                                                                                | PART NUMBER: 630-43W                 | 2240-2NA         | 1     |