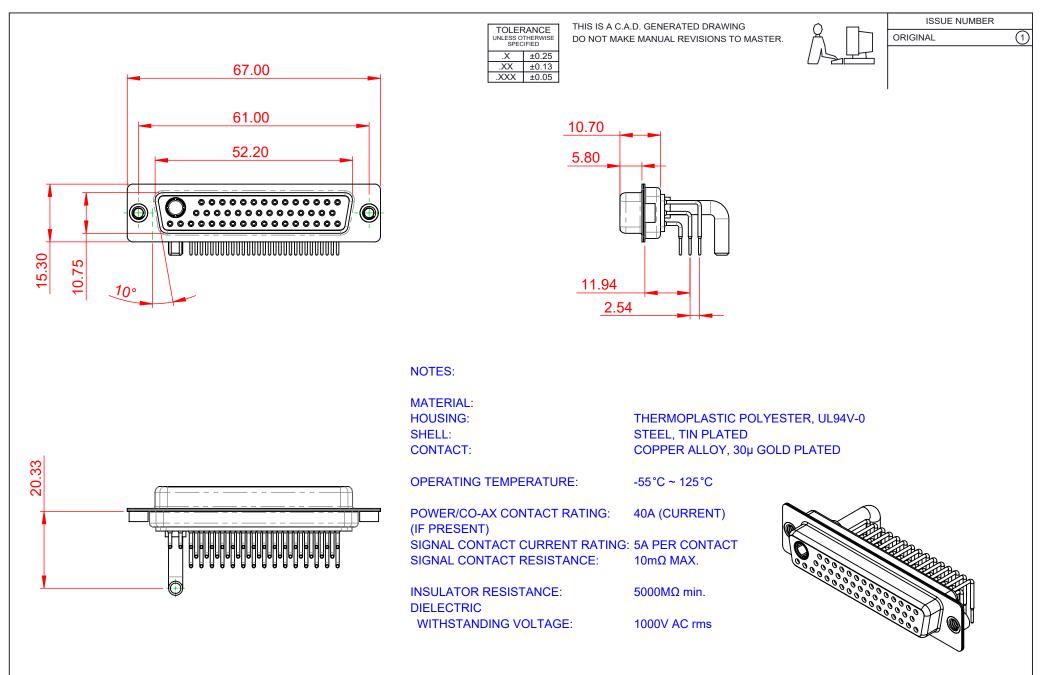

|                    | COMBINATION D-SUB                                 |                                                                                                                                                                                                                |          | SW REFERENCE NO.: 630 COMBO ASSEMBLY |           |          |     |  |
|--------------------|---------------------------------------------------|----------------------------------------------------------------------------------------------------------------------------------------------------------------------------------------------------------------|----------|--------------------------------------|-----------|----------|-----|--|
|                    |                                                   |                                                                                                                                                                                                                |          | C.B                                  | DATE: JAN | N. 01/20 | )19 |  |
|                    |                                                   |                                                                                                                                                                                                                |          | CHECKED:                             |           | DATE:    |     |  |
|                    | EDAC INC                                          | THESE DRAWINGS AND SPECIFICATIONS<br>ARE THE PROPERTY OF EDAC INC.,AND<br>SHALL NOT BE REPRODUCED,OR COPIED<br>OR USED AS THE BASIS FOR THE<br>MANUFACTURE OR SALE OF APPARATUS<br>WITHOUT WRITTEN PERMISSION. | SCALE:   | (IN C.A.D. 1:1)                      | SHEET 1   | OF       | 2   |  |
|                    | TORONTO, ONTARIO<br>CANADA<br>O QUALITY & SERVICE |                                                                                                                                                                                                                | DRAWING  | 1650-4TA                             |           | ISSUE    |     |  |
| YOUR CONNECTION TO |                                                   |                                                                                                                                                                                                                | PART NUM | /BER: 630-47W                        | 1650-4TA  |          | 1   |  |

COMPLIANT

| WITHER ENDE NO 000 COMBO ACCEMBET |                        |  |  |  |  |  |
|-----------------------------------|------------------------|--|--|--|--|--|
| DRAWN: C.B                        | DATE: JAN. 01/2019     |  |  |  |  |  |
| CHECKED:                          | DATE:                  |  |  |  |  |  |
| SCALE: (IN C.A.D. 1:1)            | SHEET 1 OF 2           |  |  |  |  |  |
| DRAWING NUMBER: 630-47W           | /1650-4TA ISSUE        |  |  |  |  |  |
| PART NUMBER: 630-47W              | /1650-4TA <sup>1</sup> |  |  |  |  |  |
|                                   |                        |  |  |  |  |  |