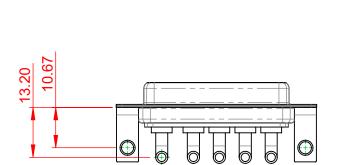

## NOTES:

MATERIAL: HOUSING: SHELL: CONTACT:

THERMOPLASTIC POLYESTER, UL94V-0 STEEL, NICKEL PLATED COPPER ALLOY, GOLD FLASH PLATED

OPERATING TEMPERATURE:

.X ±0.25 .XX ±0.13

.XXX ±0.05

POWER/CO-AX CONTACT RATING:30A (CURRENT)(IF PRESENT)SIGNAL CONTACT CURRENT RATING:5A PER CONTACTSIGNAL CONTACT RESISTANCE:10mΩ MAX.

INSULATOR RESISTANCE: DIELECTRIC WITHSTANDING VOLTAGE: 5000MΩ min.

-55°C ~ 125°C

1000V AC rms

|  |                                                                                |                                                                                                                                                                                                                | SW REFERENCE NO.: 630 COMBO ASSEMBLY |                  |       |
|--|--------------------------------------------------------------------------------|----------------------------------------------------------------------------------------------------------------------------------------------------------------------------------------------------------------|--------------------------------------|------------------|-------|
|  |                                                                                |                                                                                                                                                                                                                | DRAWN: C.B                           | DATE: JAN. 01/20 | 19    |
|  |                                                                                |                                                                                                                                                                                                                | CHECKED:                             | DATE:            |       |
|  | EDAC INC<br>TORONTO, ONTARIO<br>CANADA<br>YOUR CONNECTION TO QUALITY & SERVICE | THESE DRAWINGS AND SPECIFICATIONS<br>ARE THE PROPERTY OF EDAC INC.,AND<br>SHALL NOT BE REPRODUCED,OR COPIED<br>OR USED AS THE BASIS FOR THE<br>MANUFACTURE OR SALE OF APPARATUS<br>WITHOUT WRITTEN PERMISSION. | SCALE: (IN C.A.D. 1:1)               | SHEET 1 OF       | 2     |
|  |                                                                                |                                                                                                                                                                                                                | DRAWING NUMBER: 630-5W5-240-3NC      |                  | ISSUE |
|  |                                                                                |                                                                                                                                                                                                                | PART NUMBER: 630-5W5-                | -240-3NC         | 1     |