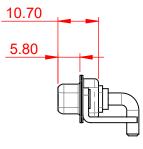

## NOTES:

MATERIAL: HOUSING: SHELL: CONTACT:

THERMOPLASTIC POLYESTER, UL94V-0 STEEL, NICKEL PLATED COPPER ALLOY, GOLD FLASH PLATED

OPERATING TEMPERATURE:

.X ±0.25 .XX ±0.13

.XXX ±0.05

POWER/CO-AX CONTACT RATING:30A (CURRENT)(IF PRESENT)SIGNAL CONTACT CURRENT RATING:5A PER CONTACTSIGNAL CONTACT RESISTANCE:10mΩ MAX.

INSULATOR RESISTANCE: DIELECTRIC WITHSTANDING VOLTAGE: 5000MΩ min.

-55°C ~ 125°C

1000V AC rms

|  |                                                                                |                                                                                                                                                                                                                | SW REFERENCE NO.: 630 COMBO ASSEMBLY |                  |       |
|--|--------------------------------------------------------------------------------|----------------------------------------------------------------------------------------------------------------------------------------------------------------------------------------------------------------|--------------------------------------|------------------|-------|
|  |                                                                                |                                                                                                                                                                                                                | DRAWN: C.B                           | DATE: JAN. 01/20 | 19    |
|  |                                                                                |                                                                                                                                                                                                                | CHECKED:                             | DATE:            |       |
|  | EDAC INC<br>TORONTO, ONTARIO<br>CANADA<br>YOUR CONNECTION TO QUALITY & SERVICE | THESE DRAWINGS AND SPECIFICATIONS<br>ARE THE PROPERTY OF EDAC INC.,AND<br>SHALL NOT BE REPRODUCED,OR COPIED<br>OR USED AS THE BASIS FOR THE<br>MANUFACTURE OR SALE OF APPARATUS<br>WITHOUT WRITTEN PERMISSION. | SCALE: (IN C.A.D. 1:1)               | SHEET 1 OF       | 2     |
|  |                                                                                |                                                                                                                                                                                                                | DRAWING NUMBER: 630-5W5-240-3NC      |                  | ISSUE |
|  |                                                                                |                                                                                                                                                                                                                | PART NUMBER: 630-5W5-                | -240-3NC         | 1     |