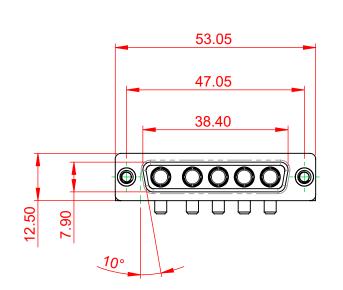

## NOTES:

MATERIAL: HOUSING: SHELL: CONTACT:

THERMOPLASTIC POLYESTER, UL94V-0 STEEL, NICKEL PLATED COPPER ALLOY, GOLD FLASH PLATED

OPERATING TEMPERATURE:

.X ±0.25 .XX ±0.13

.XXX ±0.05

POWER/CO-AX CONTACT RATING:30A (CURRENT)(IF PRESENT)SIGNAL CONTACT CURRENT RATING:5A PER CONTACTSIGNAL CONTACT RESISTANCE:10mΩ MAX.

INSULATOR RESISTANCE: DIELECTRIC WITHSTANDING VOLTAGE: 5000MΩ min.

-55°C ~ 125°C

1000V AC rms

|  |                                                                                |                                                                                                                                                                                                                | SW REFERENCE NO.: 630 COMBO ASSEMBLY |                  |       |
|--|--------------------------------------------------------------------------------|----------------------------------------------------------------------------------------------------------------------------------------------------------------------------------------------------------------|--------------------------------------|------------------|-------|
|  |                                                                                |                                                                                                                                                                                                                | DRAWN: C.B                           | DATE: JAN. 01/20 | 19    |
|  |                                                                                |                                                                                                                                                                                                                | CHECKED:                             | DATE:            |       |
|  | EDAC INC<br>TORONTO, ONTARIO<br>CANADA<br>YOUR CONNECTION TO QUALITY & SERVICE | THESE DRAWINGS AND SPECIFICATIONS<br>ARE THE PROPERTY OF EDAC INC.,AND<br>SHALL NOT BE REPRODUCED,OR COPIED<br>OR USED AS THE BASIS FOR THE<br>MANUFACTURE OR SALE OF APPARATUS<br>WITHOUT WRITTEN PERMISSION. | SCALE: (IN C.A.D. 1:1)               | SHEET 1 OF       | 2     |
|  |                                                                                |                                                                                                                                                                                                                | DRAWING NUMBER: 630-5W5-240-3NC      |                  | ISSUE |
|  |                                                                                |                                                                                                                                                                                                                | PART NUMBER: 630-5W5-                | -240-3NC         | 1     |