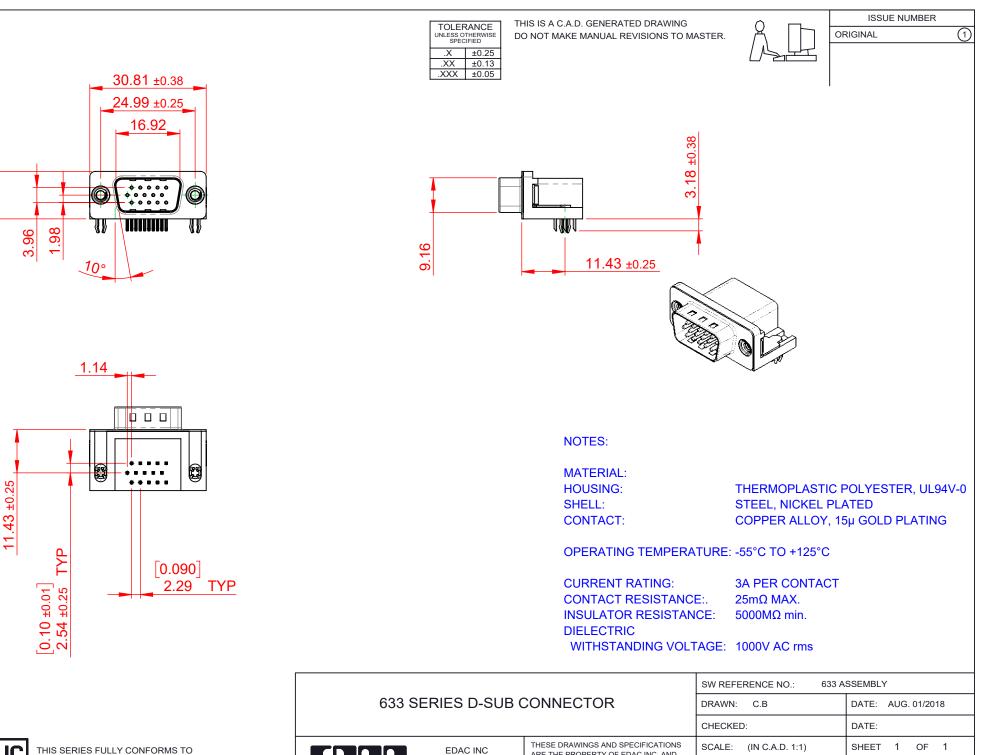

COMPLIANT

**.55** ±0.38

5

THE EUROPEAN UNION DIRECTIVES 2011/65/EU FOR RoHS COMPLIANCY.

|  |                            |                                                                                                                                             | С |
|--|----------------------------|---------------------------------------------------------------------------------------------------------------------------------------------|---|
|  | EDAC INC                   | THESE DRAWINGS AND SPECIFICATIONS<br>ARE THE PROPERTY OF EDAC INC.,AND<br>SHALL NOT BE REPRODUCED,OR COPIED<br>OR USED AS THE BASIS FOR THE | s |
|  | TORONTO, ONTARIO<br>CANADA |                                                                                                                                             | D |
|  |                            | MANUFACTURE OR SALE OF APPARATUS<br>WITHOUT WRITTEN PERMISSION.                                                                             | P |

633-015-363-542 DRAWING NUMBER: ISSUE 1 633-015-363-542 PART NUMBER: