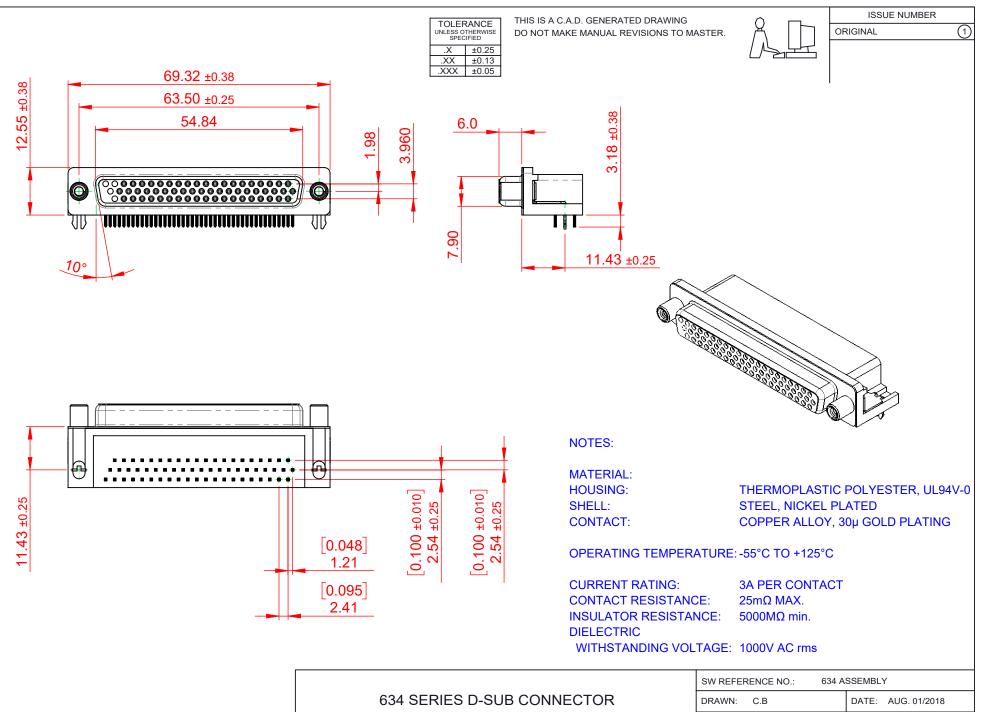

THIS SERIES FULLY CONFORMS TO THE EUROPEAN UNION DIRECTIVES 2011/65/EU FOR RoHS COMPLIANCY.

|  | 634 SERIES D-SUB CONNECTOR |                                        |                                                                                                                                                                                                                |          |              |           |        |                   |    |  |
|--|----------------------------|----------------------------------------|----------------------------------------------------------------------------------------------------------------------------------------------------------------------------------------------------------------|----------|--------------|-----------|--------|-------------------|----|--|
|  |                            |                                        |                                                                                                                                                                                                                |          | DRAWN: C.B   |           |        | DATE: AUG. 01/201 |    |  |
|  |                            |                                        |                                                                                                                                                                                                                | CHECKED: |              |           | DATE:  |                   |    |  |
|  | EDAC                       | EDAC INC<br>TORONTO, ONTARIO<br>CANADA | THESE DRAWINGS AND SPECIFICATIONS<br>ARE THE PROPERTY OF EDAC INC.,AND<br>SHALL NOT BE REPRODUCED,OR COPIED<br>OR USED AS THE BASIS FOR THE<br>MANUFACTURE OR SALE OF APPARATUS<br>WITHOUT WRITTEN PERMISSION. | SCALE:   | (IN C.A.D. 1 | :1)       | SHEET  | 1                 | OF |  |
|  |                            |                                        |                                                                                                                                                                                                                | DRAWING  | NUMBER:      | 634-062-6 | 63-530 |                   |    |  |
|  | YOUR CONNECTION T          | O QUALITY & SERVICE                    |                                                                                                                                                                                                                | PART NUM | IBER:        | 634-062-6 | 63-530 |                   |    |  |