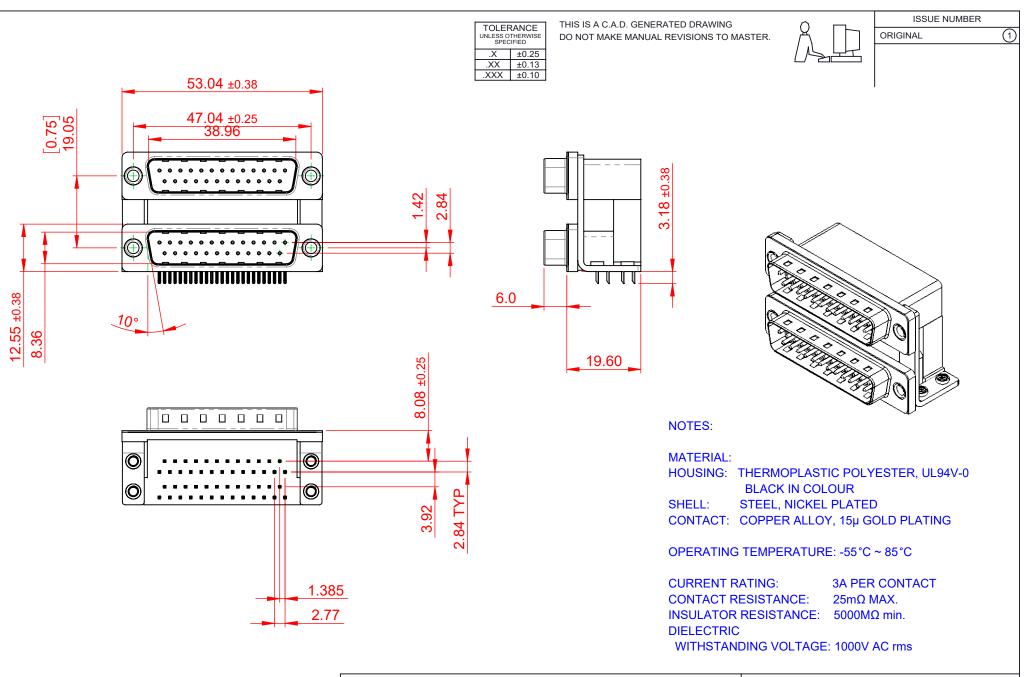

|                          | 661 SERIES D-SUB CONNECTOR           |                                                                                                                                       | SW REFERENCE NO.: 661 ASSEMBLY  |                  |       |
|--------------------------|--------------------------------------|---------------------------------------------------------------------------------------------------------------------------------------|---------------------------------|------------------|-------|
|                          |                                      |                                                                                                                                       | DRAWN: C.B                      | DATE: AUG. 01/20 | 018   |
|                          |                                      |                                                                                                                                       | CHECKED:                        | DATE:            |       |
| IFORMS TO                | EDAC INC                             | THESE DRAWINGS AND SPECIFICATIONS<br>ARE THE PROPERTY OF EDAC INCAND                                                                  | SCALE: 1:1                      | SHEET 1 OF       | 1     |
| DIRECTIVES<br>DMPLIANCY. | YOUR CONNECTION TO QUALITY & SERVICE | SHALL NOT BE REPRODUCED, OR COPIED<br>OR USED AS THE BASIS FOR THE<br>MANUFACTURE OR SALE OF APPARATUS<br>WITHOUT WRITTEN PERMISSION. | DRAWING NUMBER: 661-025-364-057 |                  | ISSUE |
|                          |                                      |                                                                                                                                       | PART NUMBER: 661-025            | 5-364-057        | 1     |