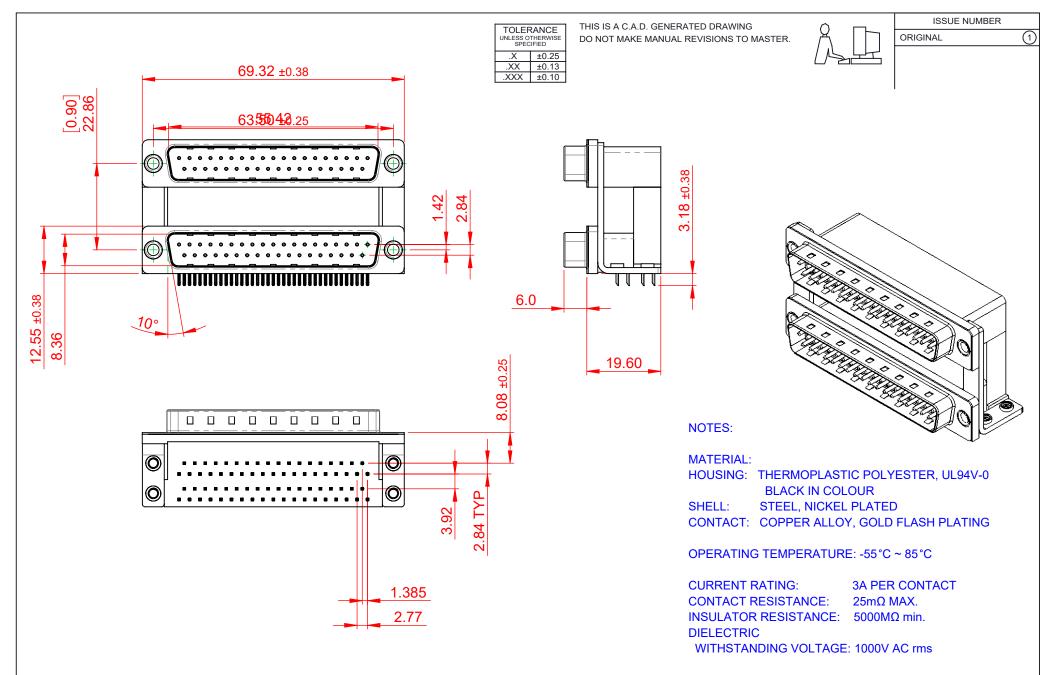

|           | 661 SERIES D-SUB CONNECTOR           |                                                                                                                                       | SW REFERENCE NO.: 661 ASSEMBLY  |                  |       |
|-----------|--------------------------------------|---------------------------------------------------------------------------------------------------------------------------------------|---------------------------------|------------------|-------|
|           |                                      |                                                                                                                                       | DRAWN: C.B                      | DATE: AUG. 01/20 | )18   |
|           |                                      |                                                                                                                                       | CHECKED:                        | DATE:            |       |
| 0         | EDAC INC                             | THESE DRAWINGS AND SPECIFICATIONS<br>ARE THE PROPERTY OF EDAC INCAND                                                                  | SCALE: 1:1                      | SHEET 1 OF       | 1     |
| ES<br>CY. | TORONTO, ONTARIO<br>CANADA           | SHALL NOT BE REPRODUCED, OR COPIED<br>OR USED AS THE BASIS FOR THE<br>MANUFACTURE OR SALE OF APPARATUS<br>WITHOUT WRITTEN PERMISSION. | DRAWING NUMBER: 661-037-264-056 |                  | ISSUE |
|           | YOUR CONNECTION TO QUALITY & SERVICE |                                                                                                                                       | PART NUMBER: 661-037-           | 264-056          | 1     |