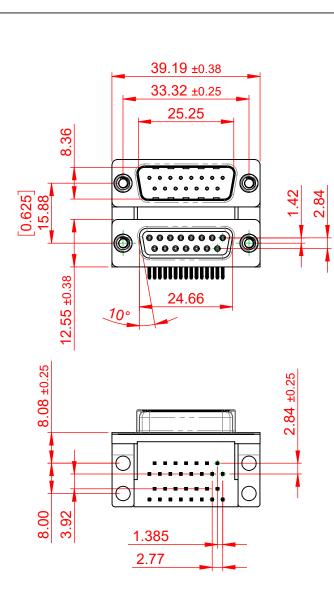

THIS IS A C.A.D. GENERATED DRAWING TOLERANCE UNLESS OTHERWISE SPECIFIED DO NOT MAKE MANUAL REVISIONS TO MASTER.

**ISSUE NUMBER** ORIGINAL (1)

.X ±0.25

.XX ±0.13 .XXX ±0.10

NOTES:

MATERIAL:

HOUSING: THERMOPLASTIC POLYESTER, UL94V-0, **BLACK IN COLOUR** SHELL: STEEL, NICKEL PLATED CONTACT: COPPER ALLOY, 15µ GOLD PLATING

OPERATING TEMPERATURE: -55°C ~ 85°C

**CURRENT RATING: 3A PER CONTACT** CONTACT RESISTANCE:  $25m\Omega$  MAX. INSULATOR RESISTANCE: 5000MΩ min. DIELECTRIC WITHSTANDING VOLTAGE: 1000V AC rms

| 663 SERIES D-SUB CONNECTOR                                      |                                                                                                                                                                                                                | SW REFERENCE NO.: 663 ASSEMBLY       |            |       |
|-----------------------------------------------------------------|----------------------------------------------------------------------------------------------------------------------------------------------------------------------------------------------------------------|--------------------------------------|------------|-------|
|                                                                 |                                                                                                                                                                                                                | DRAWN: C.B DATE: AUG. 01/2018        |            | 18    |
|                                                                 |                                                                                                                                                                                                                | CHECKED:                             | DATE:      |       |
| EDAC INC<br>TORONTO, ONTARIO<br>CONNECTION TO QUALITY & SERVICE | THESE DRAWINGS AND SPECIFICATIONS<br>ARE THE PROPERTY OF EDAC INC.,AND<br>SHALL NOT BE REPRODUCED,OR COPIED<br>OR USED AS THE BASIS FOR THE<br>MANUFACTURE OR SALE OF APPARATUS<br>WITHOUT WRITTEN PERMISSION. | SCALE: (IN C.A.D. 1:1)               | SHEET 1 OF | 1     |
|                                                                 |                                                                                                                                                                                                                | DRAWING NUMBER: 663-015-364-002 ISSU |            | ISSUE |
|                                                                 |                                                                                                                                                                                                                | PART NUMBER: 663-015-                | 364-002    | 1     |

THIS SERIES FULLY CONFORMS TO THE EUROPEAN UNION DIRECTIVES 2011/65/EU FOR RoHS COMPLIANCY.