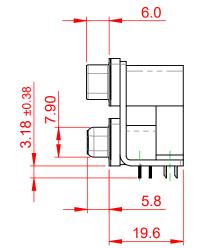

THIS IS A C.A.D. GENERATED DRAWING TOLERANCE UNLESS OTHERWISE SPECIFIED DO NOT MAKE MANUAL REVISIONS TO MASTER.

**ISSUE NUMBER** ORIGINAL (1)

.X ±0.25

.XX ±0.13 .XXX ±0.10

NOTES:

MATERIAL:

HOUSING: THERMOPLASTIC POLYESTER, UL94V-0, **BLACK IN COLOUR** SHELL: STEEL, NICKEL PLATED CONTACT: COPPER ALLOY, 15µ GOLD PLATING

OPERATING TEMPERATURE: -55°C ~ 85°C

**CURRENT RATING: 3A PER CONTACT** CONTACT RESISTANCE:  $25m\Omega$  MAX. INSULATOR RESISTANCE: 5000MΩ min. DIELECTRIC WITHSTANDING VOLTAGE: 1000V AC rms

| 663 SERIES D-SUB CONNECTOR                                      |                                                                                                                                                                                                                | SW REFERENCE NO.: 663 ASSEMBLY       |            |       |
|-----------------------------------------------------------------|----------------------------------------------------------------------------------------------------------------------------------------------------------------------------------------------------------------|--------------------------------------|------------|-------|
|                                                                 |                                                                                                                                                                                                                | DRAWN: C.B DATE: AUG. 01/2018        |            | 18    |
|                                                                 |                                                                                                                                                                                                                | CHECKED:                             | DATE:      |       |
| EDAC INC<br>TORONTO, ONTARIO<br>CONNECTION TO QUALITY & SERVICE | THESE DRAWINGS AND SPECIFICATIONS<br>ARE THE PROPERTY OF EDAC INC.,AND<br>SHALL NOT BE REPRODUCED,OR COPIED<br>OR USED AS THE BASIS FOR THE<br>MANUFACTURE OR SALE OF APPARATUS<br>WITHOUT WRITTEN PERMISSION. | SCALE: (IN C.A.D. 1:1)               | SHEET 1 OF | 1     |
|                                                                 |                                                                                                                                                                                                                | DRAWING NUMBER: 663-015-364-002 ISSU |            | ISSUE |
|                                                                 |                                                                                                                                                                                                                | PART NUMBER: 663-015-                | 364-002    | 1     |

THIS SERIES FULLY CONFORMS TO THE EUROPEAN UNION DIRECTIVES 2011/65/EU FOR RoHS COMPLIANCY.