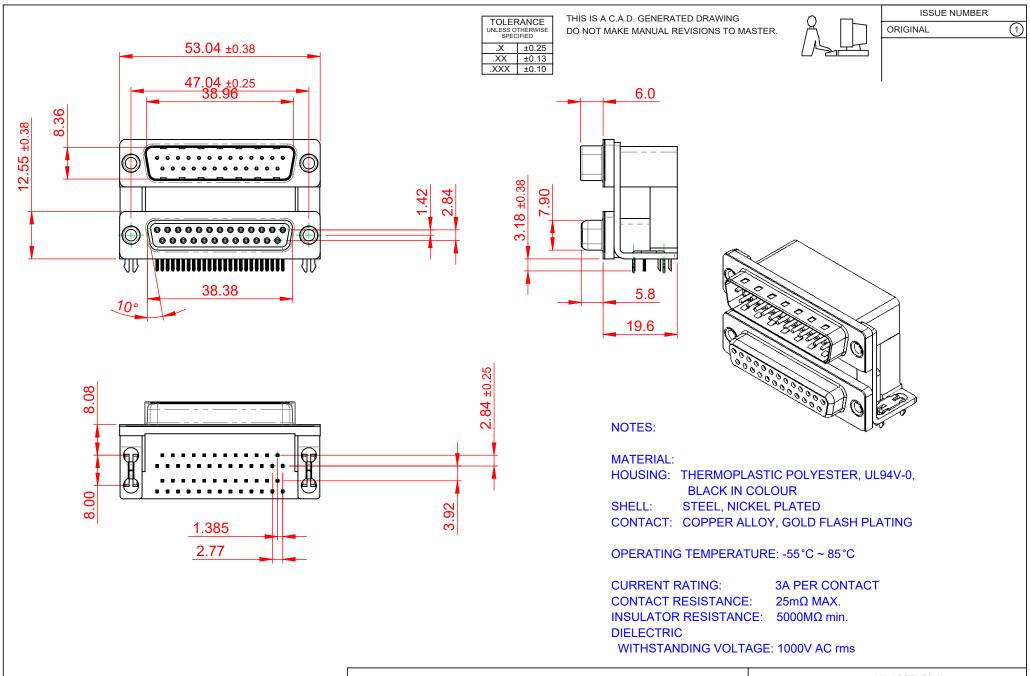

## 663 SERIES D-SUB CONNECTOR

**EDAC INC** TORONTO, ONTARIO CANADA

THESE DRAWINGS AND SPECIFICATIONS ARE THE PROPERTY OF EDAC INC..AND SHALL NOT BE REPRODUCED, OR COPIED OR USED AS THE BASIS FOR THE MANUFACTURE OR SALE OF APPARATUS WITHOUT WRITTEN PERMISSION.

DRAWING NUMBER: 663-025-264-037 ISSUE PART NUMBER: 663-025-264-037