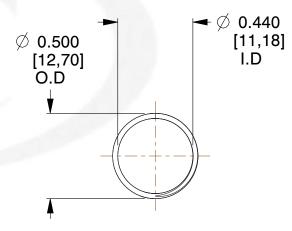

## **NOTES:**

Material : Music Wire
 Finish : Glod Irridite

3. Ends: Closed and Ground

4. Total Coils: 10.000

Sugg. Max. Deflection: 1.200 (in)
 Sugg. Max. Load: 2.300 (lbs)

7. All Drawing Dimensions are in Inches [mm]