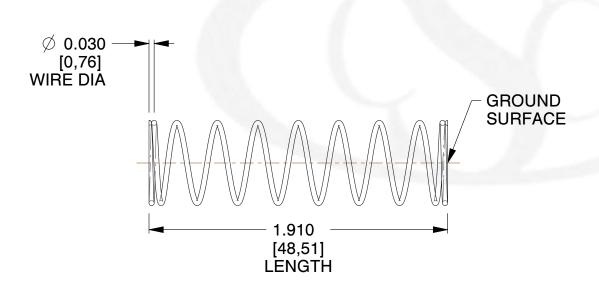

## **NOTES:**

Material : Music Wire
 Finish : Glod Irridite

3. Ends: Closed and Ground

4. Total Coils: 10.000

Sugg. Max. Deflection: 1.200 (in)
 Sugg. Max. Load: 2.300 (lbs)

7. All Drawing Dimensions are in Inches [mm]