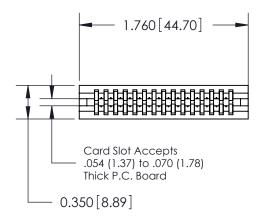

THIS IS A C.A.D. GENERATED DRAWING DO NOT MAKE MANUAL REVISIONS TO MASTER.

ISSUE NUMBER

ORIGINAL

Contact Information
560-Make Before Break (MBB) - Tail LG.=.190(4.83)
.100" (2.54mm) Contact Spacing x .200" (5.08mm) Row Spacing