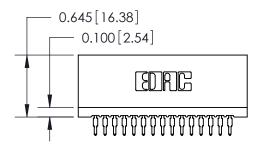

THIS IS A C.A.D. GENERATED DRAWING DO NOT MAKE MANUAL REVISIONS TO MASTER.

ISSUE NUMBER

ORIGINAL

Contact Information
560-Make Before Break (MBB) - Tail LG.=.190(4.83)
.100" (2.54mm) Contact Spacing x .200" (5.08mm) Row Spacing