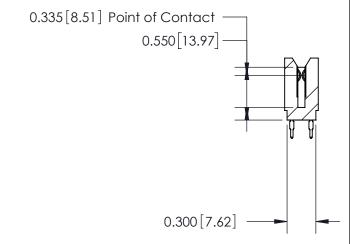

THIS IS A C.A.D. GENERATED DRAWING DO NOT MAKE MANUAL REVISIONS TO MASTER.

ISSUE NUMBER

ORIGINAL

Contact Information
525-P.C. Tail, High Point - Tail LG.=.190(4.83)
.100" (2.54mm) Contact Spacing x .200" (5.08mm) Row Spacing