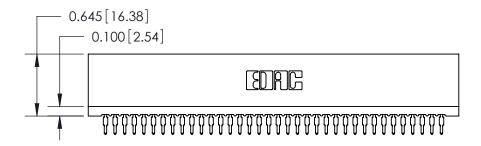

THIS IS A C.A.D. GENERATED DRAWING DO NOT MAKE MANUAL REVISIONS TO MASTER.

ISSUE NUMBER

ORIGINAL

Contact Information
525-P.C. Tail, High Point - Tail LG.=.190(4.83)
.100" (2.54mm) Contact Spacing x .200" (5.08mm) Row Spacing