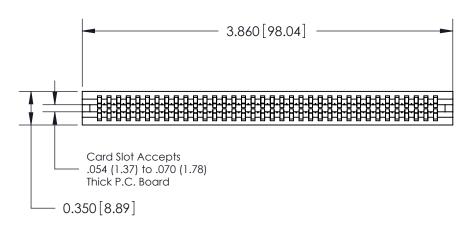

THIS IS A C.A.D. GENERATED DRAWING DO NOT MAKE MANUAL REVISIONS TO MASTER.

ISSUE NUMBER

ORIGINAL

Contact Information
525-P.C. Tail, High Point - Tail LG.=.190(4.83)
.100" (2.54mm) Contact Spacing x .200" (5.08mm) Row Spacing