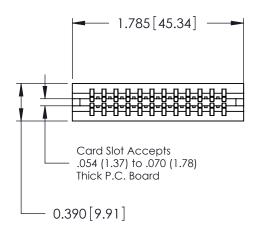

THIS IS A C.A.D. GENERATED DRAWING DO NOT MAKE MANUAL REVISIONS TO MASTER.

ISSUE NUMBER

ORIGINAL

Contact Information
545-Wire Wrap, High Point - Tail LG.=.560(14.22)
.125" (3.18mm) Contact Spacing x .250" (6.35mm) Row Spacing