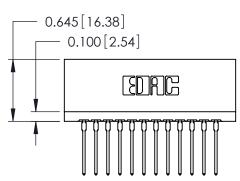

THIS IS A C.A.D. GENERATED DRAWING DO NOT MAKE MANUAL REVISIONS TO MASTER.

ISSUE NUMBER

ORIGINAL

Contact Information
545-Wire Wrap, High Point - Tail LG.=.560(14.22)
.125" (3.18mm) Contact Spacing x .250" (6.35mm) Row Spacing