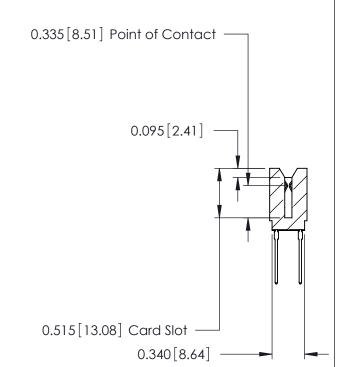

THIS IS A C.A.D. GENERATED DRAWING DO NOT MAKE MANUAL REVISIONS TO MASTER.

ISSUE NUMBER

ORIGINAL

Contact Information
545-Wire Wrap, High Point - Tail LG.=.560(14.22)
.125" (3.18mm) Contact Spacing x .250" (6.35mm) Row Spacing