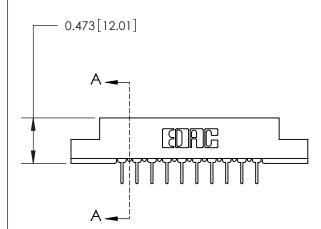

## **Contact Detail**

PC Tail .023x.013(0.58x0.33) - Tail LG=.213(5.41) .156 [3.96] Contact Spacing x .200 [5.08] Row Spacing

**See Accompanying Page for:** 

**Contact Bend Details** 

**SECTION A-A** 

.095 [2.41] Point of Contact (Measured from bottom of Card Slot) Card Slot Accepts .054 [1.37] to .070 [1.78] Thick P.C. Board

| 807/857 Series High Temp Card Edge Connector |
|----------------------------------------------|
| Part Number: 807-010-431-108                 |

YOUR CONNECTION TO QUALITY & SERVICE

| ACAD REFERENCE NO | . 807 ENG MASTER |
|-------------------|------------------|
| DRAWN: J.LEE      | DATE: AUG. 11/09 |
| CHECKED:          | DATE:            |
| SCALE: NTS        | SHEET 1 OF 2     |
| DRAWING NUMBER    | ISSUE            |