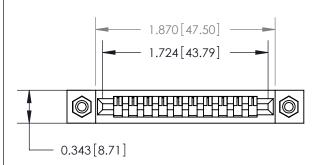

**Mounting Option** 

#4-40 Unified Threaded Inserts

## **Contact Detail**

PC Tail .023x.013(0.58x0.33) - Tail LG=.213(5.41) .156 [3.96] Contact Spacing x .200 [5.08] Row Spacing

**See Accompanying Page for:** 

**Contact Bend Details** 

**SECTION A-A** 

.095 [2.41] Point of Contact (Measured from bottom of Card Slot) Card Slot Accepts .054 [1.37] to .070 [1.78] Thick P.C. Board

| 807/857 Series High Temp Card Edge Connector |
|----------------------------------------------|
| Part Number: 807-010-431-108                 |

YOUR CONNECTION TO QUALITY & SERVICE

| ACAD REFERENCE NO | . 807 ENG MASTER |
|-------------------|------------------|
| DRAWN: J.LEE      | DATE: AUG. 11/09 |
| CHECKED:          | DATE:            |
| SCALE: NTS        | SHEET 1 OF 2     |
| DRAWING NUMBER    | ISSUE            |