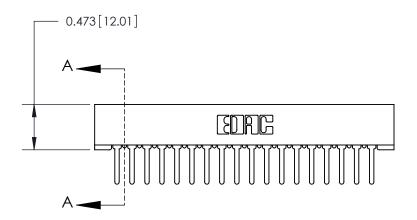

**Mounting Option** No Mounting Lugs **Contact Detail** 

PC Tail .046x.013(1.17x0.33) - Tail LG=.358(9.09)

.156 [3.96] Contact Spacing x .200 [5.08] Row Spacing

.175 [4.45] Point of Contact (Measured from bottom of Card Slot)

Card Slot Accepts .054 [1.37] to .070 [1.78] Thick P.C. Board

**See Accompanying Page for:** 

**Contact Bend Details** 

807/857 Series High Temp Card Edge Connector Part Number: 807-018-527-101

YOUR CONNECTION TO QUALITY & SERVICE