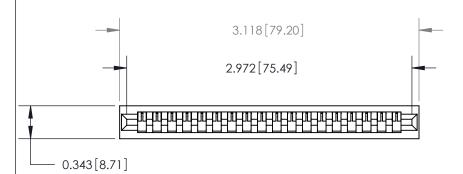

**Mounting Option** No Mounting Lugs **Contact Detail** 

PC Tail .046x.013(1.17x0.33) - Tail LG=.358(9.09)

.156 [3.96] Contact Spacing x .200 [5.08] Row Spacing

.175 [4.45] Point of Contact (Measured from bottom of Card Slot)

Card Slot Accepts .054 [1.37] to .070 [1.78] Thick P.C. Board

**See Accompanying Page for:** 

**Contact Bend Details** 

807/857 Series High Temp Card Edge Connector Part Number: 807-018-527-101

YOUR CONNECTION TO QUALITY & SERVICE