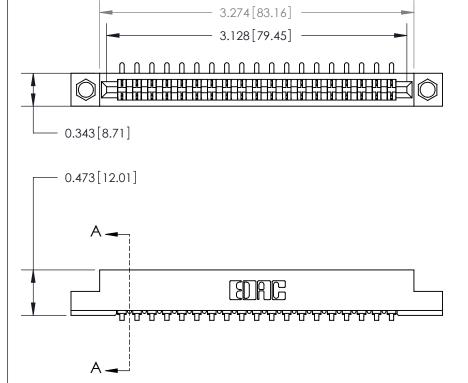

**Mounting Option** 

.156 (3.96) Dia. Mounting Holes

## **Contact Detail**

90 Degree Bend (Code 521 Contacts)

.156 [3.96] Contact Spacing x .200 [5.08] Row Spacing

**SECTION A-A** 

.175 [4.45] Point of Contact (Measured from bottom of Card Slot)

> Card Slot Accepts .054 [1.37] to .070 [1.78] Thick P.C. Board

**See Accompanying Page for:** 

**Contact Bend Details** 

807/857 Series High Temp Card Edge Connector Part Number: 807-019-453-104

YOUR CONNECTION TO QUALITY & SERVICE

| ACAD REFERENCE NO. 807 ENG MASTER |                  |
|-----------------------------------|------------------|
| DRAWN: J.LEE                      | DATE: AUG. 11/09 |
| CHECKED:                          | DATE:            |
| SCALE: NTS                        | SHEET 1 OF 2     |
| DRAWING NUMBER                    | ISSUE            |