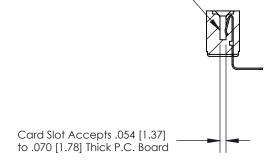

## **Contact Detail**

90 Degree Bend (Code 527 Contacts)

.156 [3.96] Contact Spacing x .200 [5.08] Row Spacing

.095 [2.41] Point of Contact (Measured from bottom of Card Slot)

**See Accompanying Page for:** 