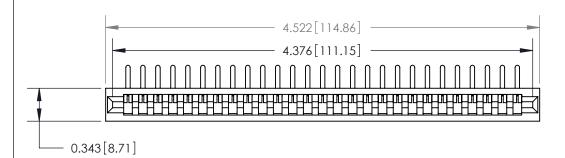

## **Contact Detail**

90 Degree Bend (Code 527 Contacts)

.156 [3.96] Contact Spacing x .200 [5.08] Row Spacing

.095 [2.41] Point of Contact (Measured from bottom of Card Slot)

**See Accompanying Page for:** 