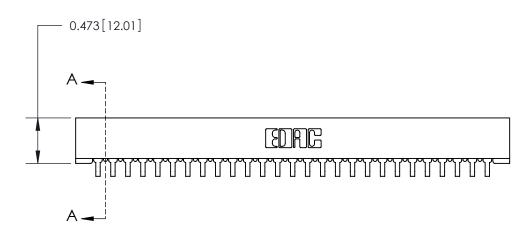

**Mounting Option** 

No Mounting Lugs

## **Contact Detail**

90 Degree Bend (Code 527 Contacts)

.156 [3.96] Contact Spacing x .200 [5.08] Row Spacing





.095 [2.41] Point of Contact (Measured from bottom of Card Slot)



**See Accompanying Page for:** 

**Contact Bend Details** 

807/857 Series High Temp Card Edge Connector Part Number: 807-027-459-101

YOUR CONNECTION TO QUALITY & SERVICE

| ACAD REFERENCE NO | . 807 ENG MASTER |
|-------------------|------------------|
| DRAWN: J.LEE      | DATE: AUG. 11/09 |
| CHECKED:          | DATE:            |
| SCALE: NTS        | SHEET 1 OF 2     |
| DRAWING NUMBER    | ISSUE            |
| 807 Assembly      | 1                |

**SECTION A-A**