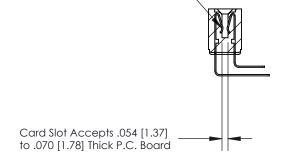

## **Contact Detail**

90 Degree Bend (Code 522 and 540 Contacts)

.156 [3.96] Contact Spacing x .200 [5.08] Row Spacing

**SECTION A-A** 

.095 [2.41] Point of Contact (Measured from bottom of Card Slot)

**See Accompanying Page for:** 