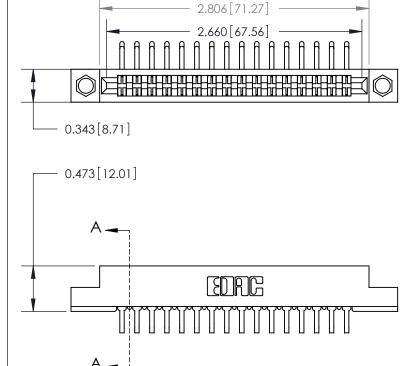

**Mounting Option** 

.156 (3.96) Dia. Mounting Holes

## **Contact Detail**

90 Degree Bend (Code 522 and 540 Contacts)

.156 [3.96] Contact Spacing x .200 [5.08] Row Spacing

**SECTION A-A** 

.095 [2.41] Point of Contact (Measured from bottom of Card Slot)

**See Accompanying Page for:** 