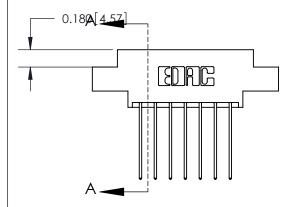

## **Mounting Option**

02-.128 (3.25) Dia. Mounting Holes

## **Contact Detail**

541-Wire Wrap .025 Sq.(0.64 Sq.) - Tail LG=.750(19.05) .156 [3.96] Contact Spacing x .200 [5.08] Row Spacing





## **See Accompanying Page for:**

- **Bend Detail**
- **Mounting Options**

THIS IS A C.A.D. GENERATED DRAWING DO NOT MAKE MANUAL REVISIONS TO MASTER.



ISSUE NUMBER ORIGINAL



833 Series High Temp Card Edge Connector Part Number: 833-014-541-802



**EDAC INC** TORONTO, ONTARIO CANADA

THESE DRAWINGS AND SPECIFICATIONS ARE THE PROPERTY OF EDAC INC.,AND SHALL NOT BE REPRODUCED, OR COPIED OR USED AS THE BASIS FOR THE MANUFACTURE OR SALE OF APPARATUS WITHOUT WRITTEN PERMISSION.

| ACAD REFERENCE NO. | 833 ENG MASTER   |  |  |
|--------------------|------------------|--|--|
| DRAWN: J.LEE       | DATE: OCT. 14/09 |  |  |
| CHECKED:           | DATE:            |  |  |
| SCALE: NTS         | SHEET 1 OF 3     |  |  |
| DRAWING NUMBER     | ISSUE            |  |  |
| 833 Assembly       | 1