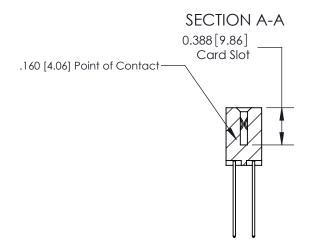

## **Contact Detail**

541-Wire Wrap .025 Sq.(0.64 Sq.) - Tail LG=.750(19.05) .156 [3.96] Contact Spacing x .200 [5.08] Row Spacing