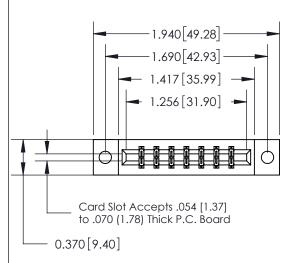

## **See Accompanying Page for:**

- **Bend Detail**
- **Mounting Options**

THIS IS A C.A.D. GENERATED DRAWING DO NOT MAKE MANUAL REVISIONS TO MASTER.

ISSUE NUMBER ORIGINAL

833 Series High Temp Card Edge Connector Part Number: 833-014-541-802