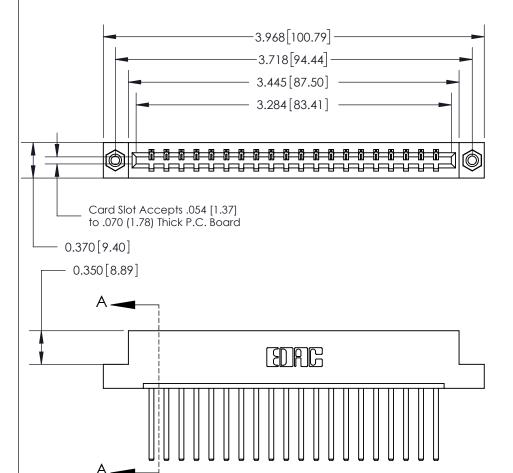

ORIGINAL

SECTION A-A 0.388 [9.86] Card Slot .160 [4.06] Point of Contact-

## See Accompanying Page for:

- **Bend Detail**
- **Mounting Options**

833 Series High Temp Card Edge Connector Part Number: 833-020-544-108

**EDAC INC** TORONTO, ONTARIO CANADA

THESE DRAWINGS AND SPECIFICATIONS ARE THE PROPERTY OF EDAC INC.,AND SHALL NOT BE REPRODUCED, OR COPIED OR USED AS THE BASIS FOR THE MANUFACTURE OR SALE OF APPARATUS WITHOUT WRITTEN PERMISSION.