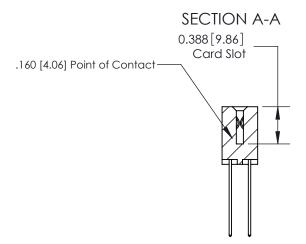

ORIGINAL (1)

ORIGINAL

| 833 Series High Temp Card                                             | ACAD REFERENCE NO.                                                                                                                                                                              | 833 ENC        | MASTER           |               |
|-----------------------------------------------------------------------|-------------------------------------------------------------------------------------------------------------------------------------------------------------------------------------------------|----------------|------------------|---------------|
| Contact Bend Detail                                                   |                                                                                                                                                                                                 | DRAWN: J.LEE   | DATE: OCT. 14/09 |               |
|                                                                       |                                                                                                                                                                                                 | CHECKED: DA    |                  |               |
| EDAC INC TORONTO, ONTARIO CANADA YOUR CONNECTION TO QUALITY & SERVICE | THESE DRAWINGS AND SPECIFICATIONS ARE THE PROPERTY OF EDAC INC.,AND SHALL NOT BE REPRODUCED,OR COPIED OR USED AS THE BASIS FOR THE MANUFACTURE OR SALE OF APPARATUS WITHOUT WRITTEN PERMISSION. | SCALE: NTS     | SHEET 2          | 2 <b>OF</b> 3 |
|                                                                       |                                                                                                                                                                                                 | DRAWING NUMBER |                  | ISSUE         |
|                                                                       |                                                                                                                                                                                                 | 833 Assembly   |                  | 1             |