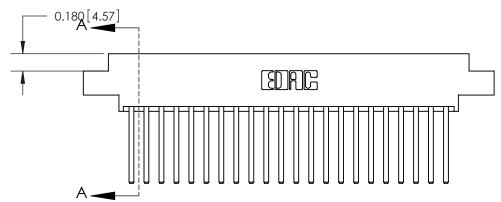

## **Contact Detail**

544-Wire Wrap .050x.025(1.27x0.64) - Tail LG=.750(19.05)

.156 [3.96] Contact Spacing x .200 [5.08] Row Spacing

THIS IS A C.A.D. GENERATED DRAWING DO NOT MAKE MANUAL REVISIONS TO MASTER.

THIS IS A C.A.D. GENERATED DRAWING DO NOT MAKE MANUAL REVISIONS TO MASTER.

ORIGINAL (1)

| 833 Series High Temp Card Edge Connector Mounting Options |                                                                                                                                     | ACAD REFERENCE NO.  DRAWN: J.LEE | DATE: O | MASTER<br>CT. 14/09 |
|-----------------------------------------------------------|-------------------------------------------------------------------------------------------------------------------------------------|----------------------------------|---------|---------------------|
| EDAC INC TORONTO, ONTARIO CANADA                          | THESE DRAWINGS AND SPECIFICATIONS ARE THE PROPERTY OF EDAC INC.,AND SHALL NOT BE REPRODUCED, OR COPIED OR USED AS THE BASIS FOR THE | CHECKED:<br>SCALE: NTS           | DATE:   | 3 OF 3              |
|                                                           |                                                                                                                                     | DRAWING NUMBER                   |         | ISSUE               |
| YOUR CONNECTION TO QUALITY & SERVICE                      | MANUFACTURE OR SALE OF APPARATUS WITHOUT WRITTEN PERMISSION.                                                                        | 833 Assembly                     |         | 1                   |