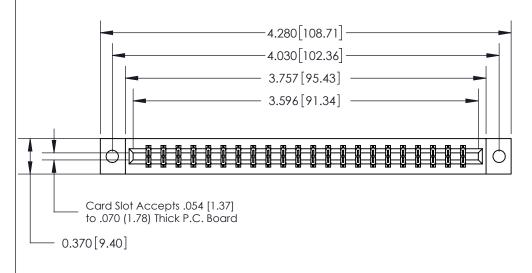

## **See Accompanying Page for:**

- **Bend Detail**
- **Mounting Options**

833 Series High Temp Card Edge Connector Part Number: 833-044-544-802

**EDAC INC** TORONTO, ONTARIO CANADA

THESE DRAWINGS AND SPECIFICATIONS ARE THE PROPERTY OF EDAC INC., AND SHALL NOT BE REPRODUCED, OR COPIED OR USED AS THE BASIS FOR THE MANUFACTURE OR SALE OF APPARATUS WITHOUT WRITTEN PERMISSION.

|  | ACAD REFERENCE NO. | 833 ENG MASTER   |       |  |
|--|--------------------|------------------|-------|--|
|  | DRAWN: J.LEE       | DATE: OCT. 14/09 |       |  |
|  | CHECKED:           | DATE:            |       |  |
|  | SCALE: NTS         | SHEET            | OF 3  |  |
|  | DRAWING NUMBER     |                  | ISSUE |  |
|  | 833 Assembly       |                  | 1     |  |