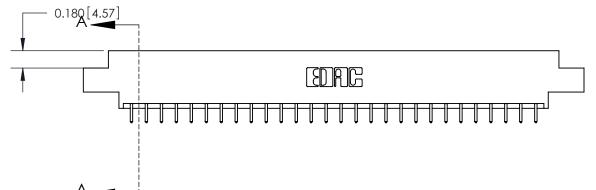

## **See Accompanying Page for:**

- **Bend Detail**
- **Mounting Options**

833 Series High Temp Card Edge Connector Part Number: 833-056-521-807

**EDAC INC** TORONTO, ONTARIO CANADA

THESE DRAWINGS AND SPECIFICATIONS ARE THE PROPERTY OF EDAC INC.,AND SHALL NOT BE REPRODUCED, OR COPIED OR USED AS THE BASIS FOR THE MANUFACTURE OR SALE OF APPARATUS WITHOUT WRITTEN PERMISSION.

| ACAD REFERENCE NO. | 833 ENG MASTER   |  |  |
|--------------------|------------------|--|--|
| DRAWN: J.LEE       | DATE: OCT. 14/09 |  |  |
| CHECKED:           | DATE:            |  |  |
| SCALE: NTS         | SHEET 1 OF 3     |  |  |
| DRAWING NUMBER     | ISSUE            |  |  |
| 833 Assembly       | 1                |  |  |