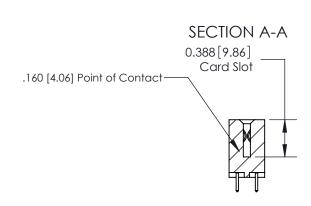

## **Contact Detail**

521-P.C. Tail .025 Sq.(0.64 Sq.) - Tail LG=.150(3.81)

.156 [3.96] Contact Spacing x .200 [5.08] Row Spacing

THIS IS A C.A.D. GENERATED DRAWING DO NOT MAKE MANUAL REVISIONS TO MASTER.