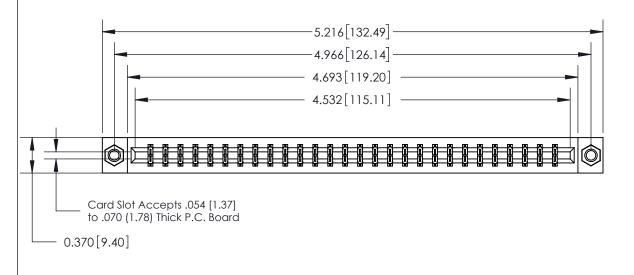

## **See Accompanying Page for:**

- **Bend Detail**
- **Mounting Options**

833 Series High Temp Card Edge Connector Part Number: 833-056-521-807

**EDAC INC** TORONTO, ONTARIO CANADA

THESE DRAWINGS AND SPECIFICATIONS ARE THE PROPERTY OF EDAC INC.,AND SHALL NOT BE REPRODUCED, OR COPIED OR USED AS THE BASIS FOR THE MANUFACTURE OR SALE OF APPARATUS WITHOUT WRITTEN PERMISSION.

| ACAD REFERENCE NO. | 833 ENG MASTER   |  |  |
|--------------------|------------------|--|--|
| DRAWN: J.LEE       | DATE: OCT. 14/09 |  |  |
| CHECKED:           | DATE:            |  |  |
| SCALE: NTS         | SHEET 1 OF 3     |  |  |
| DRAWING NUMBER     | ISSUE            |  |  |
| 833 Assembly       | 1                |  |  |