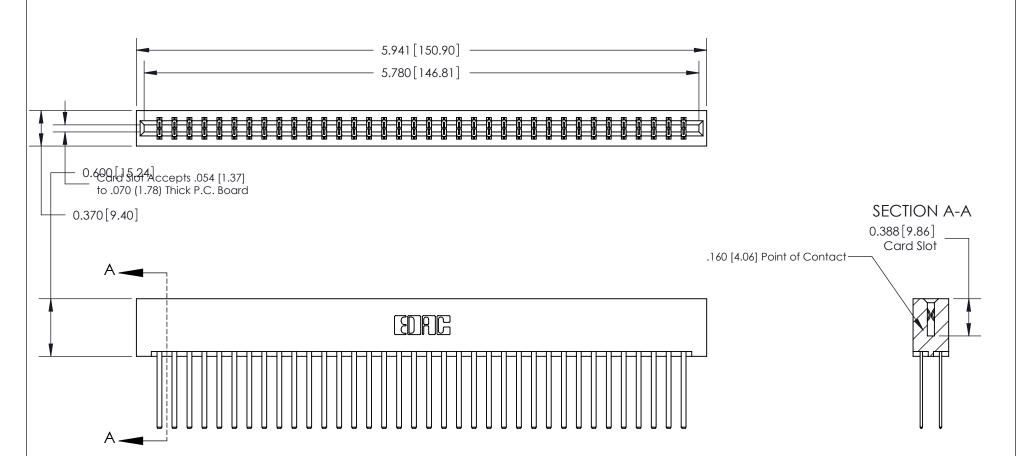

**Mounting Option** 01-No Mounting Lugs

THIS IS A C.A.D. GENERATED DRAWING DO NOT MAKE MANUAL REVISIONS TO MASTER.

ISSUE NUMBER

ORIGINAL

1

**Contact Detail** 

544-Wire Wrap .050x.025(1.27x0.64) - Tail LG=.750(19.05) .156 [3.96] Contact Spacing x .200 [5.08] Row Spacing

**See Accompanying Page for:** 

- **Bend Detail**
- **Mounting Options**

833 Series High Temp Card Edge Connector Part Number: 833-072-544-201

**EDAC INC** TORONTO, ONTARIO CANADA

THESE DRAWINGS AND SPECIFICATIONS ARE THE PROPERTY OF EDAC INC.,AND SHALL NOT BE REPRODUCED, OR COPIED OR USED AS THE BASIS FOR THE MANUFACTURE OR SALE OF APPARATUS WITHOUT WRITTEN PERMISSION.