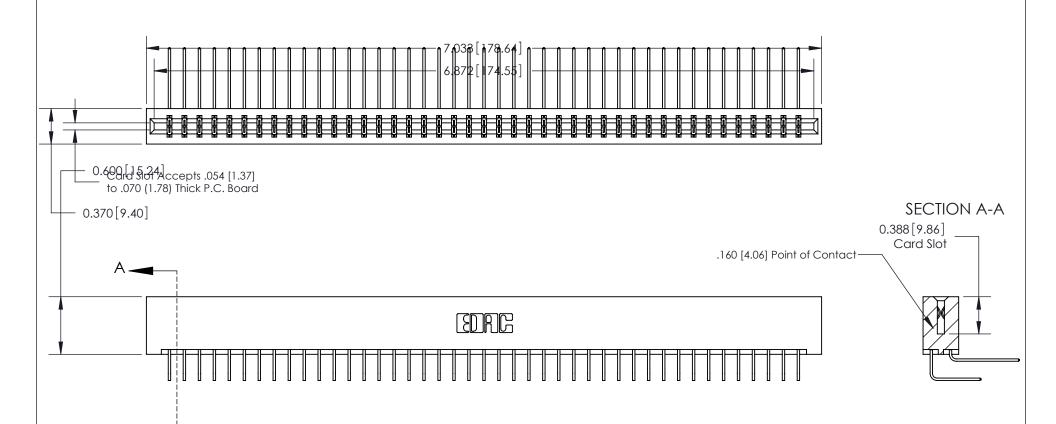

1

**See Accompanying Page for:** 

- **Bend Detail**
- **Mounting Options**

833 Series High Temp Card Edge Connector Part Number: 833-086-558-201

**EDAC INC** TORONTO, ONTARIO CANADA

THESE DRAWINGS AND SPECIFICATIONS ARE THE PROPERTY OF EDAC INC.,AND SHALL NOT BE REPRODUCED, OR COPIED OR USED AS THE BASIS FOR THE MANUFACTURE OR SALE OF APPARATUS WITHOUT WRITTEN PERMISSION.

| ACAD REFERENCE NO. | 833 ENG MASTER   |  |  |
|--------------------|------------------|--|--|
| DRAWN: J.LEE       | DATE: OCT. 14/09 |  |  |
| CHECKED:           | DATE:            |  |  |
| SCALE: NTS         | SHEET 1 OF 3     |  |  |
| DRAWING NUMBER     | ISSUE            |  |  |