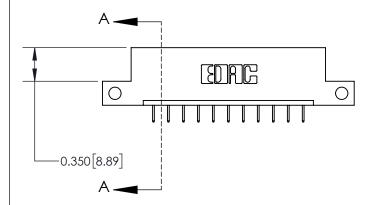

**Mounting Option** 

12-.128 (3.25) Dia. Side Mounting Holes

## **Contact Detail**

524-P.C. Tail .018 Sq.(0.46 Sq.) - Tail LG=.175(4.45) .156 [3.96] Contact Spacing x .200 [5.08] Row Spacing





THIS IS A C.A.D. GENERATED DRAWING DO NOT MAKE MANUAL REVISIONS TO MASTER.



ISSUE NUMBER ORIGINAL

0.600 [15.24] 0.330[8.38] Card Slot .160 [4.06] Point of Contact **SECTION A-A** 

837/887 Series High Temp Card Edge Connector Part Number: 837-011-524-112

YOUR CONNECTION TO QUALITY & SERVICE

**EDAC INC** TORONTO, ONTARIO CANADA

THESE DRAWINGS AND SPECIFICATIONS ARE THE PROPERTY OF EDAC INC., AND SHALL NOT BE REPRODUCED, OR COPIED OR USED AS THE BASIS FOR THE MANUFACTURE OR SALE OF APPARATUS WITHOUT WRITTEN PERMISSION.

| ACAD REFERENCE NO. 837 ENG MAST |                  |  |  |
|---------------------------------|------------------|--|--|
| DRAWN: J.LEE                    | DATE: OCT. 06/09 |  |  |
| CHECKED:                        | DATE:            |  |  |
| SCALE: NTS