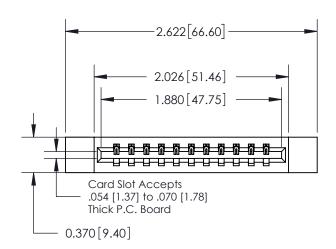

ISSUE NUMBER ORIGINAL

0.600 [15.24] 0.330[8.38] Card Slot .160 [4.06] Point of Contact **SECTION A-A** 

837/887 Series High Temp Card Edge Connector Part Number: 837-011-524-112

YOUR CONNECTION TO QUALITY & SERVICE