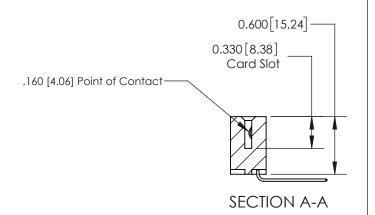

ISSUE NUMBER

ORIGINAL

| 837/887 Series High Temp Card Edge Connector |
|----------------------------------------------|
| Part Number: 837-011-559-603                 |

YOUR CONNECTION TO QUALITY & SERVICE

| ACAD REFERENCE NO. | ENCE NO. 837 ENG MASTER |  |  |
|--------------------|-------------------------|--|--|
| DRAWN: J.LEE       | DATE: OCT. 06/09        |  |  |
| CHECKED:           | DATE:                   |  |  |
| SCALE: NTS         | SHEET 1 OF 2            |  |  |
| DRAWING NUMBER     | ISSUE                   |  |  |
| 837 Assembly       | 1                       |  |  |