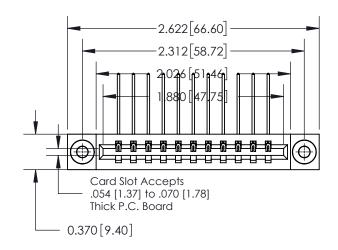

**Mounting Option** 

03-.116 (2.95) I.D. Floating Eyelets

ISSUE NUMBER

ORIGINAL

| 837/887 Series High Temp Card Edge Connector |
|----------------------------------------------|
| Part Number: 837-011-559-603                 |

YOUR CONNECTION TO QUALITY & SERVICE

| ACAD REFERENCE NO. | ENCE NO. 837 ENG MASTER |  |  |
|--------------------|-------------------------|--|--|
| DRAWN: J.LEE       | DATE: OCT. 06/09        |  |  |
| CHECKED:           | DATE:                   |  |  |
| SCALE: NTS         | SHEET 1 OF 2            |  |  |
| DRAWING NUMBER     | ISSUE                   |  |  |
| 837 Assembly       | 1                       |  |  |