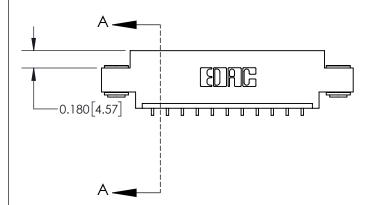

ISSUE NUMBER

ORIGINAL

| 837/887 Series High Temp Card Edge Connector |
|----------------------------------------------|
| Part Number: 837-011-559-603                 |

YOUR CONNECTION TO QUALITY & SERVICE

| ACAD REFERENCE NO. | ENCE NO. 837 ENG MASTER |  |  |
|--------------------|-------------------------|--|--|
| DRAWN: J.LEE       | DATE: OCT. 06/09        |  |  |
| CHECKED:           | DATE:                   |  |  |
| SCALE: NTS         | SHEET 1 OF 2            |  |  |
| DRAWING NUMBER     | ISSUE                   |  |  |
| 837 Assembly       | 1                       |  |  |