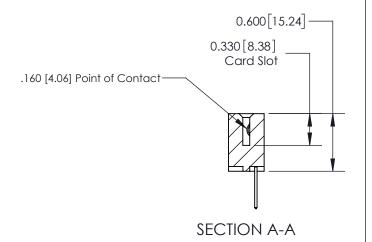

## **Contact Detail**

523-P.C. Tail .025 Sq.(0.64 Sq.) - Tail LG=.390(9.91) .156 [3.96] Contact Spacing x .200 [5.08] Row Spacing

> -3.090 78.49 2.780 70.61 2.494 [63.35] 2.348 [59.64] Card Slot Accepts .054 [1.37] to .070 [1.78] Thick P.C. Board