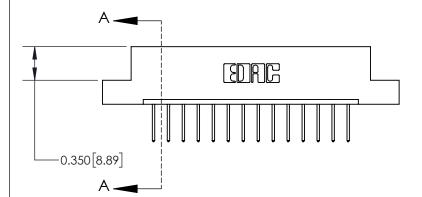

**Mounting Option** 

04-.156 (3.96) Dia. Mounting Holes

ACAD REFERENCE NO. 837 ENG MASTER DRAWN: J.LEE DATE: OCT. 06/09 CHECKED: DATE: OF 2 SCALE: NTS SHEET 1 DRAWING NUMBER **ISSUE** 837 Assembly

See Accompanying Page for:

**Contact Bend Details** 

0.370 [9.40]