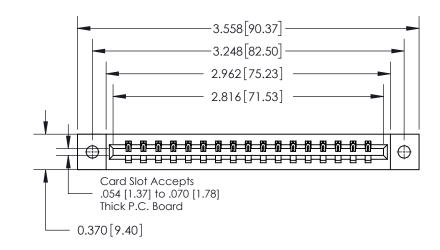

**Mounting Option** 

02-.128 (3.25) Dia. Mounting Holes

## **Contact Detail**

544-Wire Wrap .050x.025(1.27x0.64) - Tail LG=.750(19.05)

.156 [3.96] Contact Spacing x .200 [5.08] Row Spacing

THIS IS A C.A.D. GENERATED DRAWING DO NOT MAKE MANUAL REVISIONS TO MASTER.