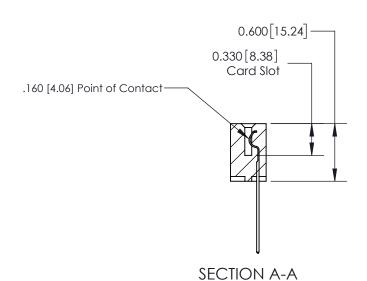

ISSUE NUMBER

ORIGINAL

1

| 837/887 Series High Temp Card Edge Connector<br>Contact Bend Detail |                                                                                                                                     | ACAD REFERENCE NO. | 837 ENG MASTER   |               |
|---------------------------------------------------------------------|-------------------------------------------------------------------------------------------------------------------------------------|--------------------|------------------|---------------|
|                                                                     |                                                                                                                                     | DRAWN: J.LEE       | DATE: OCT. 06/09 |               |
|                                                                     |                                                                                                                                     | CHECKED:           | DATE:            |               |
| EDAC INC                                                            | THESE DRAWINGS AND SPECIFICATIONS ARE THE PROPERTY OF EDAC INC.,AND SHALL NOT BE REPRODUCED, OR COPIED OR USED AS THE BASIS FOR THE | SCALE: NTS         | SHEET            | 2 <b>OF</b> 2 |
| TORONTO, ONTARIO CANADA                                             |                                                                                                                                     | DRAWING NUMBER     | •                | ISSUE         |
| YOUR CONNECTION TO QUALITY & SERVICE                                | MANUFACTURE OR SALE OF APPARATUS WITHOUT WRITTEN PERMISSION.                                                                        | 837 Assembly       |                  | 1             |