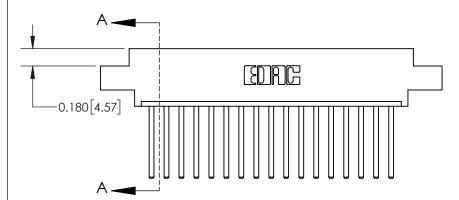

## **Contact Detail**

544-Wire Wrap .050x.025(1.27x0.64) - Tail LG=.750(19.05)

.156 [3.96] Contact Spacing x .200 [5.08] Row Spacing

THIS IS A C.A.D. GENERATED DRAWING DO NOT MAKE MANUAL REVISIONS TO MASTER.

## **See Accompanying Page for:**

**Contact Bend Details** 

837/887 Series High Temp Card Edge Connector Part Number: 837-017-544-602

YOUR CONNECTION TO QUALITY & SERVICE

**EDAC INC** TORONTO, ONTARIO CANADA