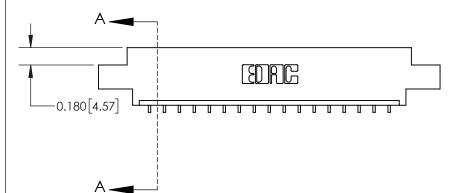

**See Accompanying Page for:** 

**Contact Bend Details** 

ISSUE NUMBER

ORIGINAL

1

| 837/887 Series High Temp Card Edge Connector<br>Contact Bend Detail |                                                                  | ACAD REFERENCE NO. | 837 ENG MASTER   |               |
|---------------------------------------------------------------------|------------------------------------------------------------------|--------------------|------------------|---------------|
|                                                                     |                                                                  | DRAWN: J.LEE       | DATE: OCT. 06/09 |               |
|                                                                     |                                                                  | CHECKED:           | DATE:            |               |
| EDAC INC                                                            | OR USED AS THE BASIS FOR THE<br>MANUFACTURE OR SALE OF APPARATUS | SCALE: NTS         | SHEET            | 2 <b>OF</b> 2 |
| TORONTO, ONTARIO CANADA                                             |                                                                  | DRAWING NUMBER     | •                | ISSUE         |
| YOUR CONNECTION TO QUALITY & SERVICE                                |                                                                  | 837 Assembly       |                  | 1             |