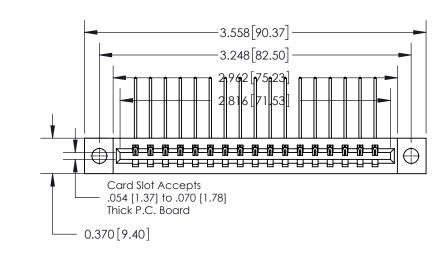

837/887 Series High Temp Card Edge Connector Part Number: 837-017-559-604

YOUR CONNECTION TO QUALITY & SERVICE

**EDAC INC** TORONTO, ONTARIO CANADA

THESE DRAWINGS AND SPECIFICATIONS ARE THE PROPERTY OF EDAC INC.,AND SHALL NOT BE REPRODUCED, OR COPIED OR USED AS THE BASIS FOR THE MANUFACTURE OR SALE OF APPARATUS WITHOUT WRITTEN PERMISSION.

**Mounting Option** 

04-.156 (3.96) Dia. Mounting Holes