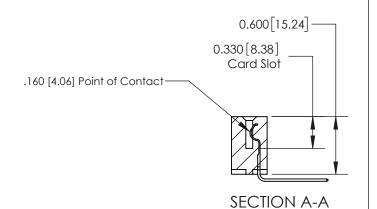

## **Contact Detail**

559-90 Degree Bend (Code 541 Contacts)

.156 [3.96] Contact Spacing x .200 [5.08] Row Spacing

THIS IS A C.A.D. GENERATED DRAWING DO NOT MAKE MANUAL REVISIONS TO MASTER.

ISSUE NUMBER

ORIGINAL