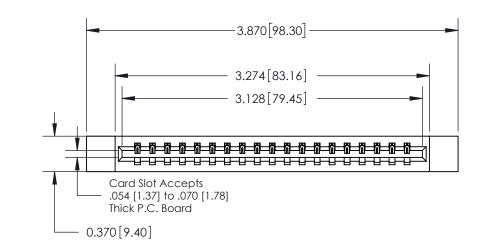

## **Contact Detail**

544-Wire Wrap .050x.025(1.27x0.64) - Tail LG=.750(19.05)

.156 [3.96] Contact Spacing x .200 [5.08] Row Spacing

THIS IS A C.A.D. GENERATED DRAWING DO NOT MAKE MANUAL REVISIONS TO MASTER.