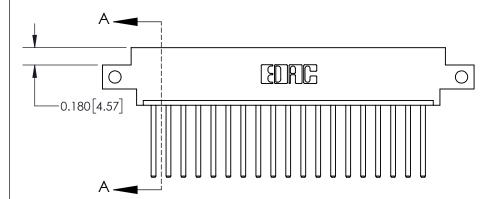

**Mounting Option** 

12-.128 (3.25) Dia. Side Mounting Holes

## **Contact Detail**

544-Wire Wrap .050x.025(1.27x0.64) - Tail LG=.750(19.05)

.156 [3.96] Contact Spacing x .200 [5.08] Row Spacing

THIS IS A C.A.D. GENERATED DRAWING DO NOT MAKE MANUAL REVISIONS TO MASTER.