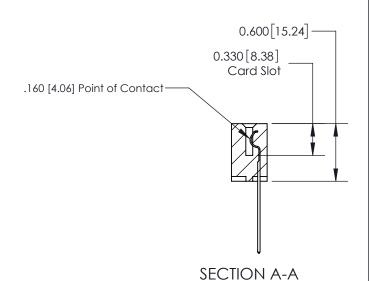

ISSUE NUMBER

ORIGINAL

1

| 837/887 Series High Temp Card Edge Connector<br>Contact Bend Detail |                                                                                                                                     | ACAD REFERENCE NO. | 837 ENG MASTER   |               |
|---------------------------------------------------------------------|-------------------------------------------------------------------------------------------------------------------------------------|--------------------|------------------|---------------|
|                                                                     |                                                                                                                                     | DRAWN: J.LEE       | DATE: OCT. 06/09 |               |
|                                                                     |                                                                                                                                     | CHECKED:           | DATE:            |               |
| EDAC INC                                                            | THESE DRAWINGS AND SPECIFICATIONS ARE THE PROPERTY OF EDAC INC.,AND SHALL NOT BE REPRODUCED, OR COPIED OR USED AS THE BASIS FOR THE | SCALE: NTS         | SHEET            | 2 <b>OF</b> 2 |
| TORONTO, ONTARIO CANADA                                             |                                                                                                                                     | DRAWING NUMBER     | •                | ISSUE         |
| YOUR CONNECTION TO QUALITY & SERVICE                                | MANUFACTURE OR SALE OF APPARATUS WITHOUT WRITTEN PERMISSION.                                                                        | 837 Assembly       |                  | 1             |