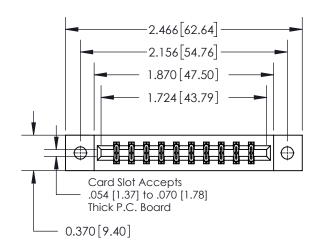

ISSUE NUMBER

ORIGINAL

837/887 Series High Temp Card Edge Connector Part Number: 837-020-540-202

**EDAC INC** TORONTO, ONTARIO CANADA

THESE DRAWINGS AND SPECIFICATIONS ARE THE PROPERTY OF EDAC INC., AND SHALL NOT BE REPRODUCED, OR COPIED OR USED AS THE BASIS FOR THE MANUFACTURE OR SALE OF APPARATUS WITHOUT WRITTEN PERMISSION.