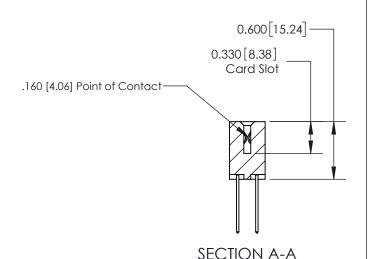

## **Contact Detail**

540-Wire Wrap .025 Sq.(0.64 Sq.) - Tail LG=.560(14.22) .156 [3.96] Contact Spacing x .200 [5.08] Row Spacing

**See Accompanying Page for:** 

**Contact Bend Details** 

THIS IS A C.A.D. GENERATED DRAWING DO NOT MAKE MANUAL REVISIONS TO MASTER.