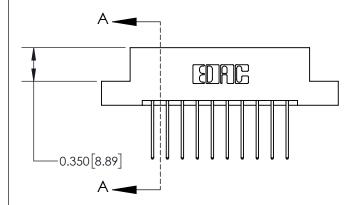

**Mounting Option** 

02-.128 (3.25) Dia. Mounting Holes

## **Contact Detail**

540-Wire Wrap .025 Sq.(0.64 Sq.) - Tail LG=.560(14.22) .156 [3.96] Contact Spacing x .200 [5.08] Row Spacing





**See Accompanying Page for:** 

**Contact Bend Details** 

THIS IS A C.A.D. GENERATED DRAWING DO NOT MAKE MANUAL REVISIONS TO MASTER.



ISSUE NUMBER

ORIGINAL



837/887 Series High Temp Card Edge Connector Part Number: 837-020-540-202



**EDAC INC** TORONTO, ONTARIO CANADA

THESE DRAWINGS AND SPECIFICATIONS ARE THE PROPERTY OF EDAC INC., AND SHALL NOT BE REPRODUCED, OR COPIED OR USED AS THE BASIS FOR THE MANUFACTURE OR SALE OF APPARATUS WITHOUT WRITTEN PERMISSION.

|  | ACAD REFERENCE NO. | 837 ENG MASTER   |  |  |
|--|--------------------|------------------|--|--|
|  | DRAWN: J.LEE       | DATE: OCT. 06/09 |  |  |
|  | CHECKED:           | DATE:            |  |  |
|  | SCALE: NTS         | SHEET 1 OF 2     |  |  |
|  | DRAWING NUMBER     | ISSUE            |  |  |
|  | 837 Assembly