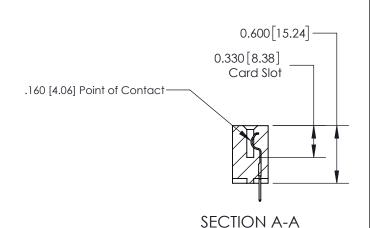

## **Contact Detail**

520-P.C. Tail .030x.018(0.76x0.46) - Tail LG=.175(4.45)

.156 [3.96] Contact Spacing x .200 [5.08] Row Spacing

THIS IS A C.A.D. GENERATED DRAWING DO NOT MAKE MANUAL REVISIONS TO MASTER.

ISSUE NUMBER

ORIGINAL

1

| 837/887 Series High Temp Card Edge Connector<br>Contact Bend Detail |                                                                                                                                   | ACAD REFERENCE NO. | 837 ENG          | 3 MASTER      |
|---------------------------------------------------------------------|-----------------------------------------------------------------------------------------------------------------------------------|--------------------|------------------|---------------|
|                                                                     |                                                                                                                                   | DRAWN: J.LEE       | DATE: OCT. 06/09 |               |
|                                                                     |                                                                                                                                   | CHECKED:           | DATE:            |               |
| EDAC INC                                                            | ARE THE PROPERTY OF EDAC INC.,AND SHALL NOT BE REPRODUCED,OR COPIED OR USED AS THE BASIS FOR THE MANUFACTURE OR SALE OF APPARATUS | SCALE: NTS         | SHEET            | 2 <b>OF</b> 2 |
| TORONTO, ONTARIO                                                    |                                                                                                                                   | DRAWING NUMBER     | •                | ISSUE         |
| YOUR CONNECTION TO QUALITY & SERVICE                                |                                                                                                                                   | 837 Assembly       |                  | 1             |