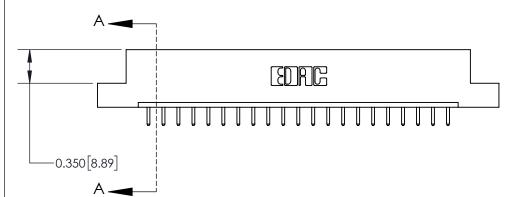

ISSUE NUMBER

ORIGINAL

**See Accompanying Page for:** 

**Contact Bend Details** 

| 837/887 Series High Temp Card Edge Connector |
|----------------------------------------------|
| Part Number: 837-021-520-107                 |

ISSUE NUMBER

ORIGINAL

1

| 837/887 Series High Temp Card Edge Connector<br>Contact Bend Detail |                                                                                                                                   | ACAD REFERENCE NO. | 837 ENG          | 3 MASTER      |
|---------------------------------------------------------------------|-----------------------------------------------------------------------------------------------------------------------------------|--------------------|------------------|---------------|
|                                                                     |                                                                                                                                   | DRAWN: J.LEE       | DATE: OCT. 06/09 |               |
|                                                                     |                                                                                                                                   | CHECKED:           | DATE:            |               |
| EDAC INC                                                            | ARE THE PROPERTY OF EDAC INC.,AND SHALL NOT BE REPRODUCED,OR COPIED OR USED AS THE BASIS FOR THE MANUFACTURE OR SALE OF APPARATUS | SCALE: NTS         | SHEET            | 2 <b>OF</b> 2 |
| TORONTO, ONTARIO                                                    |                                                                                                                                   | DRAWING NUMBER     | •                | ISSUE         |
| YOUR CONNECTION TO QUALITY & SERVICE                                |                                                                                                                                   | 837 Assembly       |                  | 1             |