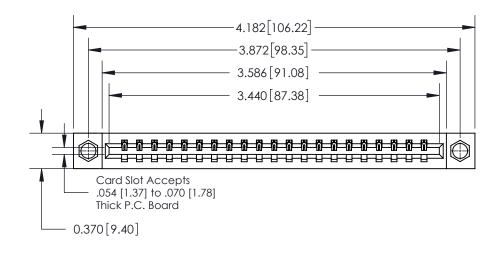

## **Contact Detail**

520-P.C. Tail .030x.018(0.76x0.46) - Tail LG=.175(4.45)

.156 [3.96] Contact Spacing x .200 [5.08] Row Spacing

THIS IS A C.A.D. GENERATED DRAWING DO NOT MAKE MANUAL REVISIONS TO MASTER.

ISSUE NUMBER

ORIGINAL

**See Accompanying Page for:** 

**Contact Bend Details** 

| 837/887 Series High Temp Card Edge Connector |
|----------------------------------------------|
| Part Number: 837-021-520-107                 |