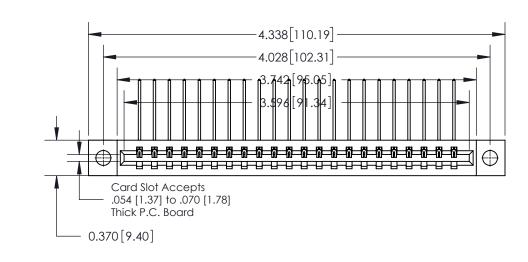

**Mounting Option** 

04-.156 (3.96) Dia. Mounting Holes

## **See Accompanying Page for:**

**Contact Bend Details** 

837/887 Series High Temp Card Edge Connector Part Number: 837-022-559-104

YOUR CONNECTION TO QUALITY & SERVICE

**EDAC INC** TORONTO, ONTARIO CANADA