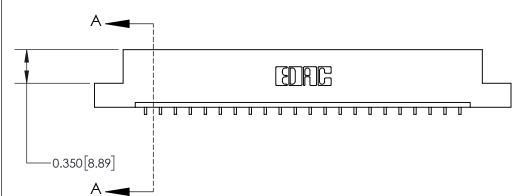

**Mounting Option** 

04-.156 (3.96) Dia. Mounting Holes

## **See Accompanying Page for:**

**Contact Bend Details** 

837/887 Series High Temp Card Edge Connector Part Number: 837-022-559-104

YOUR CONNECTION TO QUALITY & SERVICE

**EDAC INC** TORONTO, ONTARIO CANADA