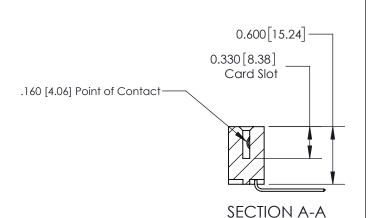

## **Contact Detail**

559-90 Degree Bend (Code 541 Contacts)

.156 [3.96] Contact Spacing x .200 [5.08] Row Spacing

THIS IS A C.A.D. GENERATED DRAWING DO NOT MAKE MANUAL REVISIONS TO MASTER.

ISSUE NUMBER ORIGINAL

## **See Accompanying Page for:**

**Contact Bend Details** 

837/887 Series High Temp Card Edge Connector Part Number: 837-022-559-104

YOUR CONNECTION TO QUALITY & SERVICE

**EDAC INC** TORONTO, ONTARIO CANADA