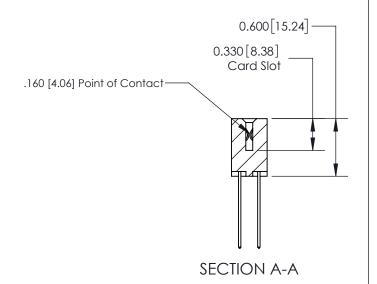

## **Contact Detail**

544-Wire Wrap .050x.025(1.27x0.64) - Tail LG=.750(19.05) .156 [3.96] Contact Spacing x .200 [5.08] Row Spacing

-2.778 70.56 2.182[55.42] -2.036 [51.71] -Card Slot Accepts .054 [1.37] to .070 [1.78] Thick P.C. Board 0.370 [9.40]