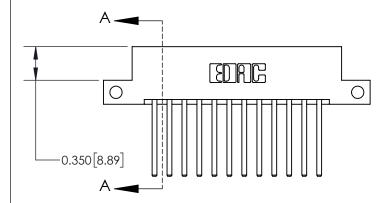

**Mounting Option** 

12-.128 (3.25) Dia. Side Mounting Holes

## **Contact Detail**

544-Wire Wrap .050x.025(1.27x0.64) - Tail LG=.750(19.05) .156 [3.96] Contact Spacing x .200 [5.08] Row Spacing

-2.778 70.56 2.182[55.42] -2.036 [51.71] -Card Slot Accepts .054 [1.37] to .070 [1.78] Thick P.C. Board 0.370 [9.40]