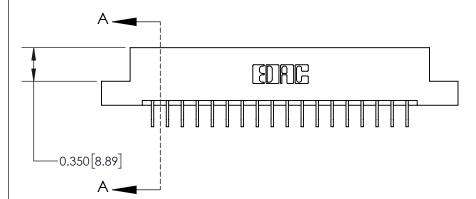

SECTION A-A

ISSUE NUMBER

ORIGINAL

1

| 837/887 Series High Temp Card Edge Connector<br>Contact Bend Detail |                                                                                                                                     | ACAD REFERENCE NO. | 837 ENG MASTER   |               |
|---------------------------------------------------------------------|-------------------------------------------------------------------------------------------------------------------------------------|--------------------|------------------|---------------|
|                                                                     |                                                                                                                                     | DRAWN: J.LEE       | DATE: OCT. 06/09 |               |
|                                                                     |                                                                                                                                     | CHECKED:           | DATE:            |               |
| EDAC INC                                                            | THESE DRAWINGS AND SPECIFICATIONS ARE THE PROPERTY OF EDAC INC.,AND SHALL NOT BE REPRODUCED, OR COPIED OR USED AS THE BASIS FOR THE | SCALE: NTS         | SHEET            | 2 <b>OF</b> 2 |
| TORONTO, ONTARIO CANADA                                             |                                                                                                                                     | DRAWING NUMBER     | •                | ISSUE         |
| YOUR CONNECTION TO QUALITY & SERVICE                                | MANUFACTURE OR SALE OF APPARATUS WITHOUT WRITTEN PERMISSION.                                                                        | 837 Assembly       |                  | 1             |