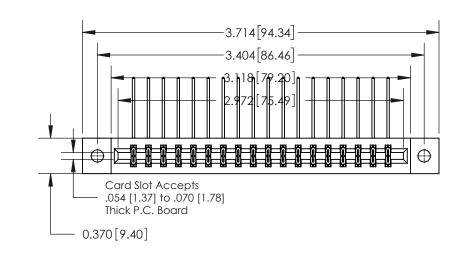

0.600 [15.24] 0.330[8.38] Card Slot .160 [4.06] Point of Contact-

**See Accompanying Page for:** 

**Contact Bend Details** 

837/887 Series High Temp Card Edge Connector Part Number: 837-036-559-202

**EDAC INC** TORONTO, ONTARIO CANADA