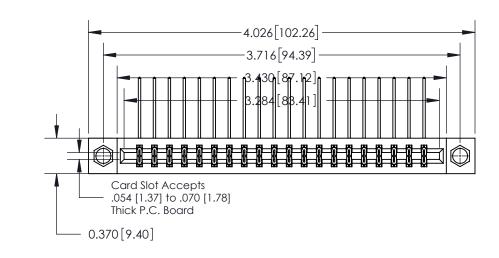

**See Accompanying Page for:** 

**Contact Bend Details** 

| 837/887 Series High Temp Card Edge Connector |
|----------------------------------------------|
| Part Number: 837-040-559-808                 |

**Mounting Option** 

08-#4-40 Unified Threaded Inserts