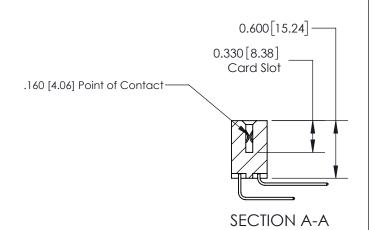

## **Contact Detail**

559-90 Degree Bend (Code 541 Contacts) .156 [3.96] Contact Spacing x .200 [5.08] Row Spacing

THIS IS A C.A.D. GENERATED DRAWING DO NOT MAKE MANUAL REVISIONS TO MASTER.

ISSUE NUMBER

ORIGINAL

ISSUE NUMBER

ORIGINAL

1

| 837/887 Series High Temp Card Edge Connector<br>Contact Bend Detail |                                                                  | ACAD REFERENCE NO. | 837 ENG MASTER   |               |
|---------------------------------------------------------------------|------------------------------------------------------------------|--------------------|------------------|---------------|
|                                                                     |                                                                  | DRAWN: J.LEE       | DATE: OCT. 06/09 |               |
|                                                                     |                                                                  | CHECKED:           | DATE:            |               |
| EDAC INC                                                            | OR USED AS THE BASIS FOR THE<br>MANUFACTURE OR SALE OF APPARATUS | SCALE: NTS         | SHEET            | 2 <b>OF</b> 2 |
| TORONTO, ONTARIO CANADA                                             |                                                                  | DRAWING NUMBER     | •                | ISSUE         |
| YOUR CONNECTION TO QUALITY & SERVICE                                |                                                                  | 837 Assembly       |                  | 1             |