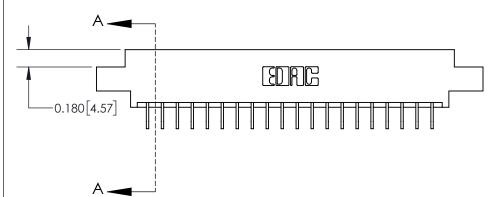

**See Accompanying Page for:** 

**Contact Bend Details** 

| 837/887 Series High Temp Card Edge Connector |
|----------------------------------------------|
| Part Number: 837-040-559-808                 |