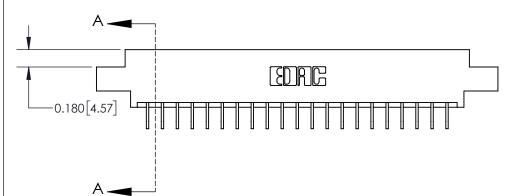

ISSUE NUMBER

ORIGINAL

1

| 837/887 Series High Temp Card Edge Connector<br>Contact Bend Detail |                                                                                                                                     | ACAD REFERENCE NO. | 837 ENG MASTER   |               |
|---------------------------------------------------------------------|-------------------------------------------------------------------------------------------------------------------------------------|--------------------|------------------|---------------|
|                                                                     |                                                                                                                                     | DRAWN: J.LEE       | DATE: OCT. 06/09 |               |
|                                                                     |                                                                                                                                     | CHECKED:           | DATE:            |               |
| EDAC INC                                                            | THESE DRAWINGS AND SPECIFICATIONS ARE THE PROPERTY OF EDAC INC.,AND SHALL NOT BE REPRODUCED, OR COPIED OR USED AS THE BASIS FOR THE | SCALE: NTS         | SHEET            | 2 <b>OF</b> 2 |
| TORONTO, ONTARIO CANADA                                             |                                                                                                                                     | DRAWING NUMBER     | •                | ISSUE         |
| YOUR CONNECTION TO QUALITY & SERVICE                                | MANUFACTURE OR SALE OF APPARATUS WITHOUT WRITTEN PERMISSION.                                                                        | 837 Assembly       |                  | 1             |