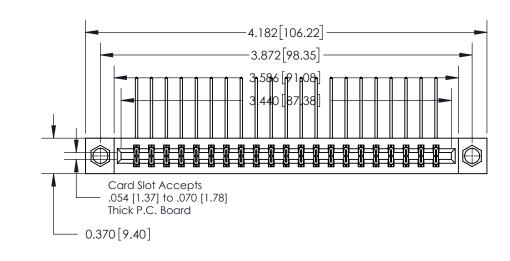

**See Accompanying Page for:** 

**Contact Bend Details** 

837/887 Series High Temp Card Edge Connector Part Number: 837-042-559-807

**EDAC INC** TORONTO, ONTARIO CANADA

THESE DRAWINGS AND SPECIFICATIONS ARE THE PROPERTY OF EDAC INC.,AND SHALL NOT BE REPRODUCED, OR COPIED OR USED AS THE BASIS FOR THE MANUFACTURE OR SALE OF APPARATUS WITHOUT WRITTEN PERMISSION.

## **Contact Detail**

559-90 Degree Bend (Code 541 Contacts)

.156 [3.96] Contact Spacing x .200 [5.08] Row Spacing

THIS IS A C.A.D. GENERATED DRAWING DO NOT MAKE MANUAL REVISIONS TO MASTER.

ISSUE NUMBER ORIGINAL