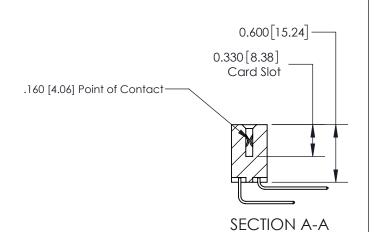

ISSUE NUMBER

ORIGINAL

1

| 837/887 Series High Temp Card Edge Connector<br>Contact Bend Detail |                                                                                                                                     | ACAD REFERENCE NO. | 837 ENG MASTER   |               |
|---------------------------------------------------------------------|-------------------------------------------------------------------------------------------------------------------------------------|--------------------|------------------|---------------|
|                                                                     |                                                                                                                                     | DRAWN: J.LEE       | DATE: OCT. 06/09 |               |
|                                                                     |                                                                                                                                     | CHECKED:           | DATE:            |               |
| EDAC INC                                                            | THESE DRAWINGS AND SPECIFICATIONS ARE THE PROPERTY OF EDAC INC.,AND SHALL NOT BE REPRODUCED, OR COPIED OR USED AS THE BASIS FOR THE | SCALE: NTS         | SHEET            | 2 <b>OF</b> 2 |
| TORONTO, ONTARIO CANADA                                             |                                                                                                                                     | DRAWING NUMBER     | •                | ISSUE         |
| YOUR CONNECTION TO QUALITY & SERVICE                                | MANUFACTURE OR SALE OF APPARATUS WITHOUT WRITTEN PERMISSION.                                                                        | 837 Assembly       |                  | 1             |

## **Contact Detail**

559-90 Degree Bend (Code 541 Contacts)

.156 [3.96] Contact Spacing x .200 [5.08] Row Spacing

THIS IS A C.A.D. GENERATED DRAWING DO NOT MAKE MANUAL REVISIONS TO MASTER.

ISSUE NUMBER ORIGINAL