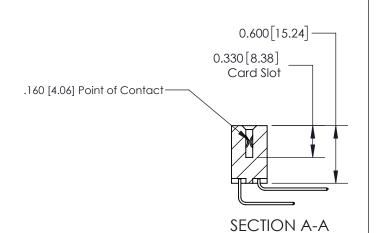

## **Contact Detail**

559-90 Degree Bend (Code 541 Contacts)

.156 [3.96] Contact Spacing x .200 [5.08] Row Spacing

THIS IS A C.A.D. GENERATED DRAWING DO NOT MAKE MANUAL REVISIONS TO MASTER.

ISSUE NUMBER

ORIGINAL

ISSUE NUMBER

ORIGINAL

1

| 837/887 Series High Temp Co          | ACAD REFERENCE NO.                                                                                                                                                                              | 837 ENG          | 3 MASTER |               |
|--------------------------------------|-------------------------------------------------------------------------------------------------------------------------------------------------------------------------------------------------|------------------|----------|---------------|
| Contact Bend Detail                  | DRAWN: J.LEE                                                                                                                                                                                    | DATE: OCT. 06/09 |          |               |
| Confact bend betail                  |                                                                                                                                                                                                 | CHECKED: DATE:   |          |               |
| EDAC INC                             | THESE DRAWINGS AND SPECIFICATIONS ARE THE PROPERTY OF EDAC INC.,AND SHALL NOT BE REPRODUCED,OR COPIED OR USED AS THE BASIS FOR THE MANUFACTURE OR SALE OF APPARATUS WITHOUT WRITTEN PERMISSION. | SCALE: NTS       | SHEET    | 2 <b>OF</b> 2 |
| TORONTO, ONTARIO CANADA              |                                                                                                                                                                                                 | DRAWING NUMBER   |          | ISSUE         |
| YOUR CONNECTION TO QUALITY & SERVICE |                                                                                                                                                                                                 | 837 Assembly     |          | 1             |