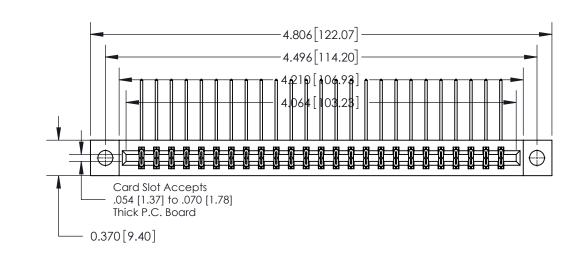

**See Accompanying Page for:** 

**Contact Bend Details** 

837/887 Series High Temp Card Edge Connector Part Number: 837-050-559-804

**EDAC INC** TORONTO, ONTARIO CANADA

THESE DRAWINGS AND SPECIFICATIONS ARE THE PROPERTY OF EDAC INC.,AND SHALL NOT BE REPRODUCED, OR COPIED OR USED AS THE BASIS FOR THE MANUFACTURE OR SALE OF APPARATUS WITHOUT WRITTEN PERMISSION.

**Mounting Option** 

04-.156 (3.96) Dia. Mounting Holes