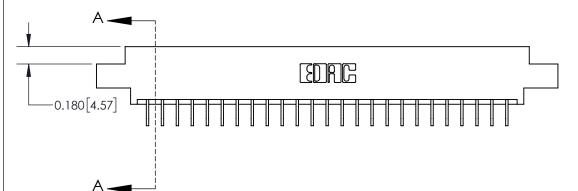

**See Accompanying Page for:** 

**Contact Bend Details** 

837/887 Series High Temp Card Edge Connector Part Number: 837-050-559-804

**EDAC INC** TORONTO, ONTARIO CANADA

THESE DRAWINGS AND SPECIFICATIONS ARE THE PROPERTY OF EDAC INC.,AND SHALL NOT BE REPRODUCED, OR COPIED OR USED AS THE BASIS FOR THE MANUFACTURE OR SALE OF APPARATUS WITHOUT WRITTEN PERMISSION.