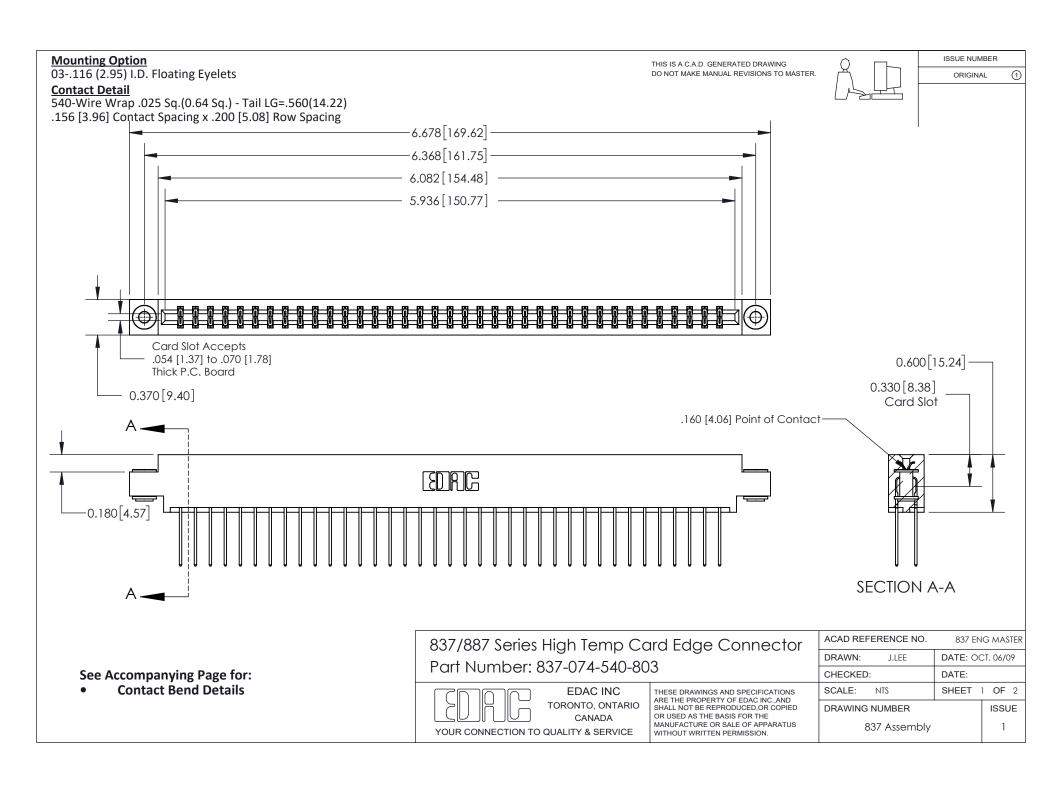

ISSUE NUMBER

ORIGINAL

1

| 837/887 Series High Temp Card Edge Connector<br>Contact Bend Detail   |                                                                                                                                                                                                  | ACAD REFERENCE NO. 837 EN |                  | 3 MASTER      |
|-----------------------------------------------------------------------|--------------------------------------------------------------------------------------------------------------------------------------------------------------------------------------------------|---------------------------|------------------|---------------|
|                                                                       |                                                                                                                                                                                                  | DRAWN: J.LEE              | DATE: OCT. 06/09 |               |
|                                                                       |                                                                                                                                                                                                  | CHECKED:                  | DATE:            |               |
| EDAC INC TORONTO, ONTARIO CANADA YOUR CONNECTION TO QUALITY & SERVICE | THESE DRAWINGS AND SPECIFICATIONS ARE THE PROPERTY OF EDAC INC.,AND SHALL NOT BE REPRODUCED, OR COPIED OR USED AS THE BASIS FOR THE MANUFACTURE OR SALE OF APPARATUS WITHOUT WRITTEN PERMISSION. | SCALE: NTS                | SHEET            | 2 <b>OF</b> 2 |
|                                                                       |                                                                                                                                                                                                  | DRAWING NUMBER            | •                | ISSUE         |
|                                                                       |                                                                                                                                                                                                  | 837 Assembly              |                  | 1             |